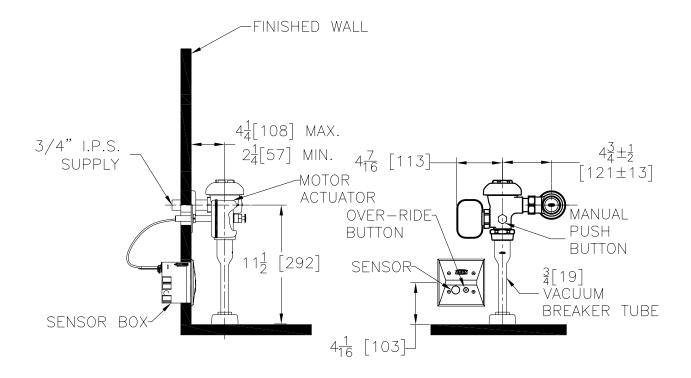

rSense labeled counterpart with a compatible flush volume to ensure that the entire system meets the requirements for water efficiency and performance.



#### Flow Option:

-ULF\* 0.125 gpf Ultra Low Flow -EWS\* 0.5 gpf Extra Water Saver -WS1 1.0 gpf Low Consumption Flush -Standard 1.5 qpf

### **Suffix Options:**

-YJ Split Ring Pipe Support Solid Ring Pipe Support -YK -YO Bumper on Angle Stop -Other

#### **Power Supply Options:**

-HW6 Hardwired Power Converter (Up to 6 Valves) -MJ Mini Junction Box

Architectural/Engineering Approval

The information contained in this document is subject to change without notice Please contact Zurn for most up to date information.







#### Hardwired Automatic Sensor Valve for 3/4" Urinal

TAG \_\_\_\_\_

## Rough-in dimensions/Overview dimensions