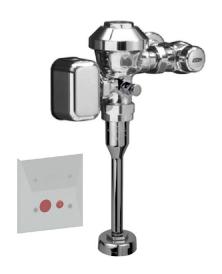

# ZEMS6003AV-MOB-W1

Hardwired Automatic Sensor Valve for 3/4" Urinal

TAG

#### **Architectural/Engineering Specification:**

Exposed, quiet diaphragm type, Hardwired Automatic Sensor Flush Valve with manual push button for retrofit and new construction, and designed for modern commercial restrooms. Zurn smart and connected flush valve system for Urinal are Performance engineered delivering a superior user experience in both form and function.

#### **Product Features:**

- Zurn's AquaVantage® TPE diaphragm Clog Resistant by-pass Chloramine resistant Dual seal
- Proprietary DR resistant low lead brass alloy
- Actuator

ZEMS 6 VDC Motorized Actuator

· Automatic Sensor

Fully configurable sensor range adjustment 48 or 168 hour trap seal flush Capacitive sensing push button override

- Manual Override Button
- Control Stop

Internal siphon-guard protection Vandal resistant stop cap Sweat solder kit

Cast wall flange with set screw

Vacuum Breaker

High back pressure

One piece hex coupling nut

- · Internal seals
- · Adjustable tailpiece
- · Spud coupling and flange for top spud connection
- Wireless monitor (Flush count & water usage)