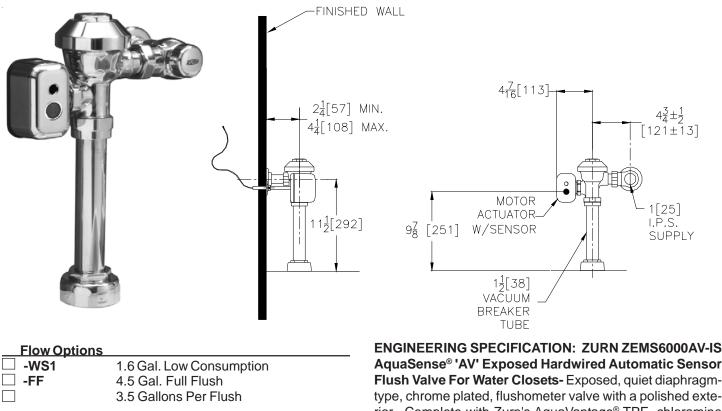

## Exposed ZEMS6000AV-IS Model Hardwired Automatic Sensor Flush Valve For Water Closets

This space is for Architectural/Engineering Approval

The information contained in this document is subject to change without notice Please contact Zurn for most up to date information.

AquaSense<sup>®</sup> 'AV' Exposed Hardwired Automatic Sensor Flush Valve For Water Closets- Exposed, quiet diaphragmtype, chrome plated, flushometer valve with a polished exterior. Complete with Zurn's AguaVantage® TPE, chloramine resistant, dual seal diaphragm with a clog resistant, triple filtered by-pass. The valve incorporates a motorized actuator, an integral infrared convergence-type proximity sensor and a manual push-button override into an all-metal, polished chrome plated housing. Sensor range automatically adjusts to its environment at power up and is powered by a 7.6 VDC power converter. Each power converter can accomodate up to eight flush valves. The valve is complete with high back pressure vacuum breaker, one piece hex coupling nut, adjustable tailpiece, spud coupling and flange for top spud connection. Control stop has internal siphon-guard protection, vandal resistant stop cap, sweat solder kit, and a cast wall flange with set screw. Internal seals are made of chloramine resistant materials.