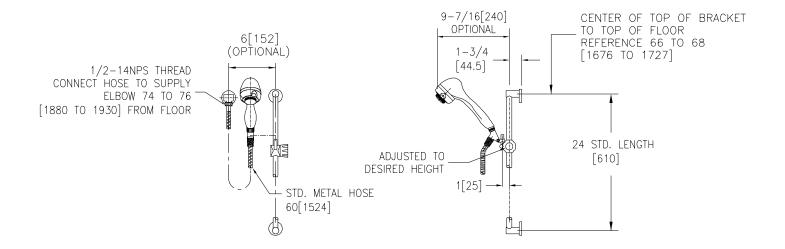

## TEMP-GARD HAND/WALL SHOWER W/ SUPPLY ELBOW & FLANGE Z7000-HW-H7 TAG

**ENGINEERING SPECIFICATIONS:** ZURN Z7000-HW-H7 Hand/wall shower unit consisting of hand held shower head with swivel connection, 60" flexible metal hose, 24" mounting bar wall connection, with supply elbow & flange. Hand held shower head with pressure compensating 2.0 GPM flow control and spray adjustment.

Note: All dimensions are for reference only. Do not use for pre-plumbing