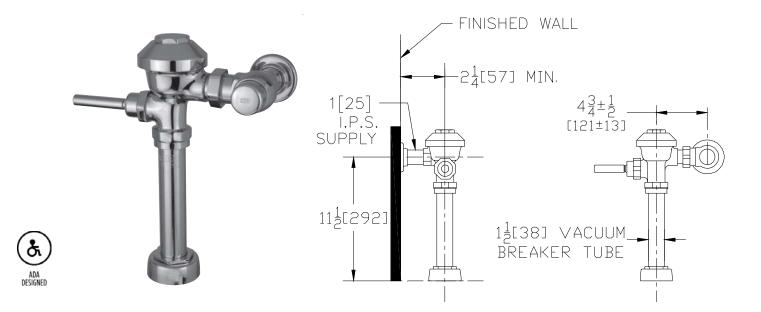

 -YO
 Bumper on Angle Stop

 Other
 Other

\* This product should be used with a WaterSense labeled counterpart with a compatible flush volume to ensure that the entire system meets the requirements for water efficiency and performance. **ENGINEERING SPECIFICATION:** ZURN Z6000AV AquaVantage<sup>®</sup> 'AV' Exposed Closet Flush Valve - Exposed, quiet diaphragm-type, chrome plated flushometer valve with a polished exterior. Complete with Zurn's AquaVantage<sup>®</sup> TPE, chloramine resistant, dual seal diaphragm with a clog resistant, triple filtered by-pass. The valve is ADA compliant with a nonhold open and no leak handle feature, high back pressure vacuum breaker, one piece hex coupling nut, adjustable tailpiece, spud coupling and flange for top spud connection. Control stop has internal siphon-guard protection, vandal resistant stop cap, sweat solder kit, and a cast wall flange with set screw. Internal seals are made of chloramine resistant materials.