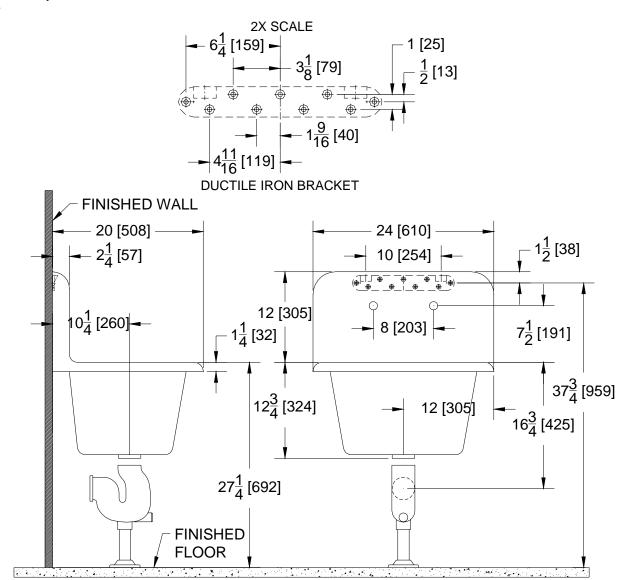

## 24" x 20" Cast Iron Service Sink Rough-In

TAG \_\_\_\_\_

Rough-in dimensions for Z5890 Series

- Z5890 Lavatory with no faucet holes
- Z5898 Lavatory with 8" center faucet holes

These dimensions and specifications are subject to change without notice.

Fixture dimensions meet ANSI/ASME standard A112.19.2 and CAN/CSA B45 requirements.

Note: Rough-in for concealed arm carrier, see Zurn Z1224 or Z1229 Rough-in sheet.

**Zurn Plumbing Products Group** Commercial Brass and Fixtures Operation 2640 South Work Street · Falconer, NY 14733 · Phone: 716-665-1132 · Fax: 716-665-1135 · www.zurn.com