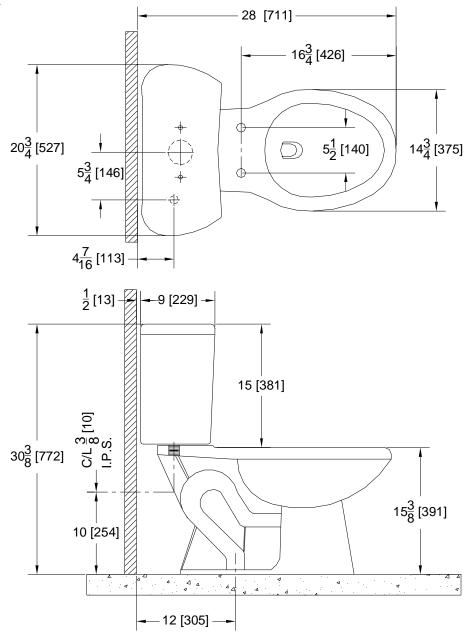

## Z5577 **Dual Flush Pressure Assist, Round** Front, Two-Piece Toilet **Rough-In**

TAG \_\_\_\_\_

Rough-in dimensions for Z5577

These dimensions and specifications are subject to change without notice.

Fixture dimensions meet ANSI/ASME standard A112.19.2-2003 and CAN/CSA B45 requirements.