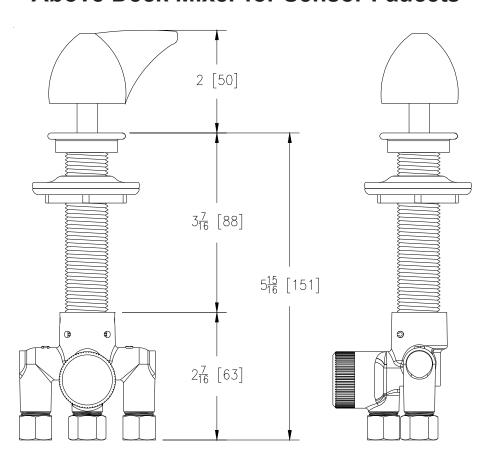

## P6900-ADM-XL Above Deck Mixer for Sensor Faucets

## **ENGINEERING SPECIFICATION:**

**ZURN P6900-ADM-XL Above Deck Mixing Valve-**The above deck mixing valve provides above the deck temperature adjustment by the user. The valve is furnished complete with polished and chrome plated dome lever handle, integral filter and 3/8" compression fitting inlets and outlets. Internal check valves are provided on the hot and cold inlets. Recommended mounting through hole is 1 1/8" diameter +/- 1/8"

Product No. P6900-ADM-XL