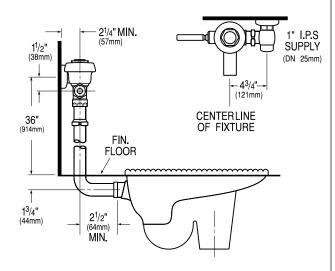

## Description

Exposed Water Closet Flushometer, for back inlet squat toilets.

### Specifications

Quiet, Exposed, Diaphragm Type, Chrome Plated Closet Flushometer with the following features:

- PERMEX™ Synthetic Rubber Diaphragm with Dual Filtered Fixed Bypass
- ADA Compliant Metal Oscillating Non-Hold-Open Handle with Triple Seal Handle Packing
- 1" I.P.S. Screwdriver Bak-Chek™ Angle Stop
- Free Spinning Vandal Resistant Stop Cap
- Adjustable Tailpiece
- High Back Pressure Vacuum Breaker Flush Connection with One-piece Bottom Hex Coupling Nut
- Sweat Solder Adapter with Cover Tube and Cast Set Screw Wall Flange
- High Copper, Low Zinc Brass Castings for Dezincification Resistance
- Non-Hold-Open Handle, Fixed Metering Bypass and No External Volume Adjustment to Ensure Water Conservation
- Flush Accuracy Controlled by CID™ Technology
- Diaphragm, Handle Packing, Stop Seat and Vacuum Breaker to be molded from PERMEX™ Rubber Compound for Chloramine Resistance