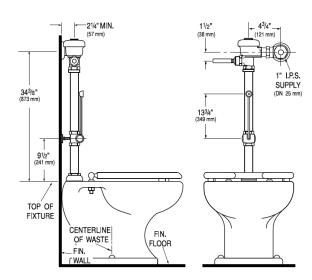

### Description

Exposed, Bedpan Washer Water Closet Flushometer, for floor mounted or wall hung top spud bowls.

## Flush Cycle

☐ Model BPW 1000 Water Saver (3.5 gpf/13.2 Lpf)

☐ Model BPW 1000-1.6 Low Consumption (1.6 gpf/6.0 Lpf)

Quiet, Exposed, Diaphragm Type, Chrome Plated Closet Flushometer with the following

- ADA Compliant Metal Oscillating Non-Hold-Open Handle
- 1" I.P.S. Screwdriver Bak-Chek™ Angle Stop
- Control Stop Plug
- Sweat Solder Adapter with Cover Tube
- Adjustable Tailpiece
- Cast Wall Flange with Set Screw
- · Vacuum Breaker Flush Connection
- Spud Coupling and Spud Flange for 11/2" Top Spud
- High Copper, Low Zinc Brass Castings for Dezincification Resistance
- Non-Hold-Open Handle and No External Volume Adjustment to Ensure Water
- Low Consumption flush accuracy controlled by Para-Flo™ Technology
- Handle Packing, Stop Seat and Vacuum Breaker to be Molded from PERMEXTM Rubber Compound for Chloramine Resistance