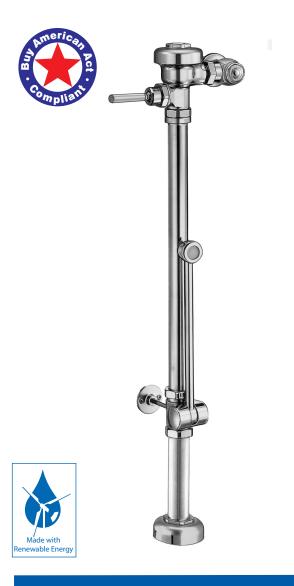

### Description

Exposed, Bedpan Washer Water Closet Flushometer, for floor mounted or wall hung top spud bowls.

## Flush Cycle

☐ Model BPW 1000 Water Saver (3.5 gpf/13.2 Lpf)

☐ Model BPW 1000-1.6 Low Consumption (1.6 gpf/6.0 Lpf)

Quiet, Exposed, Diaphragm Type, Chrome Plated Closet Flushometer with the following

- ADA Compliant Metal Oscillating Non-Hold-Open Handle
- 1" I.P.S. Screwdriver Bak-Chek™ Angle Stop
- Control Stop Plug
- Sweat Solder Adapter with Cover Tube
- Adjustable Tailpiece
- Cast Wall Flange with Set Screw
- · Vacuum Breaker Flush Connection
- Spud Coupling and Spud Flange for 11/2" Top Spud
- High Copper, Low Zinc Brass Castings for Dezincification Resistance
- Non-Hold-Open Handle and No External Volume Adjustment to Ensure Water
- Low Consumption flush accuracy controlled by Para-Flo™ Technology
- Handle Packing, Stop Seat and Vacuum Breaker to be Molded from PERMEXTM Rubber Compound for Chloramine Resistance

- Solid One-piece Body Construction
- · Solid Brass Spray Arm
- Counter Balanced Pivot Assembly
- Diverter Valve Wall Support

See Accessories Section of the Sloan catalog for available accessories

Consult Sloan for Sloan brand matching fixture options.