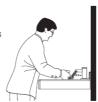

#### ► OPERATION

As the user's hands enter the beam's effective range, the beam is reflected back into the sensor receiver and activates the solenoid valve allowing water to flow from the spout. Water will flow until user's hands are removed or until the time out limit is reached.