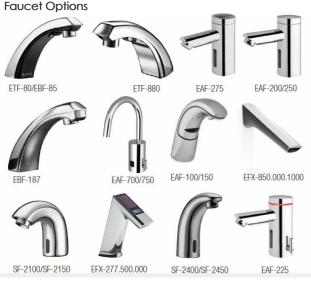

#### Description

Gradient Basin Lavatory System can be equipped with Sloan® sensoractivated faucets. Constructed of durable corian or natural stone, both materials are available with our 20% or more post consumer recycled content.

#### The Gradient Single Station Lavatory System

The Gradient Basin design is an ergonomic hand washing basin, bringing higher efficiencies to the entire hand washing process in a more natural way. The Gradient may be configured to designers specifications. Waste assembly is not provided. Choose from one of the many Sloan faucets for the perfect match.