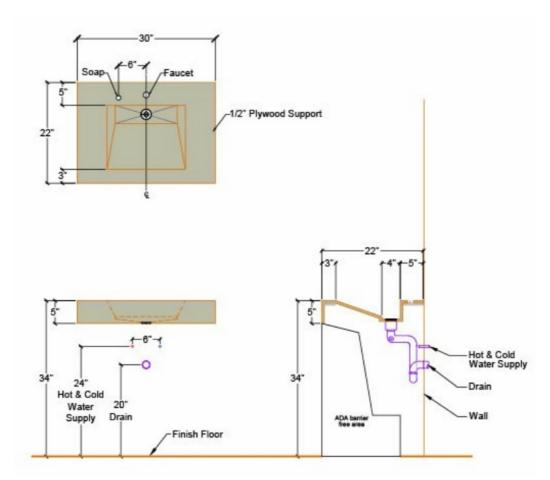

### Specifications

The 30" Wall Mounted Console Unit includes:

- Dimensions: 30" x 22" x 5" •
- A Monolithic Console, fabricated from corian material or natural stone .
- Wall mounted carrier not supplied •
- A high polished grid strainer provided •
- Wall Mounted Console is ADA compliant if Installed properly .

#### ► ROUGH-IN