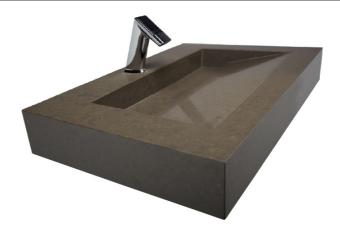

#### Description

Gradient Basin Lavatory System can be equipped with Sloan® sensoractivated faucets. Constructed of durable corian or natural stone, both materials are available with our 20% or more post consumer recycled content.

### Specifications

The 30" Wall Mounted Console Unit includes:

- Dimensions: 30" x 22" x 5" •
- A Monolithic Console, fabricated from corian material or natural stone .
- Wall mounted carrier not supplied •
- A high polished grid strainer provided •
- Wall Mounted Console is ADA compliant if Installed properly .

#### The Gradient Single Station Lavatory System

The Gradient Basin design is an ergonomic hand washing basin, bringing higher efficiencies to the entire hand washing process in a more natural way. The Gradient may be configured to designers specifications. Waste assembly is not provided. Choose from one of the many Sloan faucets for the perfect match.