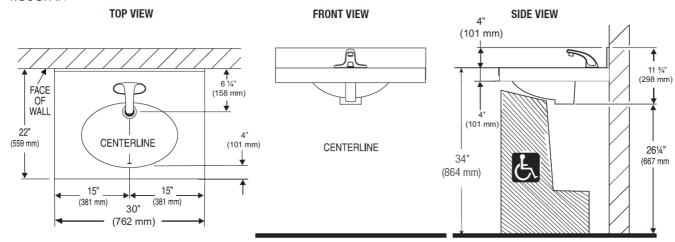

#### Specifications

The 30" Wall Mounted Console Unit includes:

- Dimensions: 30" x 22" x 4"
- A Monolithic Console, fabricated from SloanStone solid surface material
- Undermount White vitreous china lavatory
- Wall mounted carrier not supplied
- A high polished grid strainer provided
- Wall Mounted Console is ADA compliant if Installed properly

# ► ROUGH-IN

DSCT-81000 rough-in Shown with EBF-650 Faucet