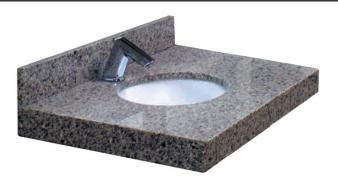

#### Specifications

The 30" Wall Mounted Console Unit includes:

- Dimensions: 30" x 22" x 4"
- A Monolithic Console, fabricated from SloanStone solid surface material
- Undermount White vitreous china lavatory
- Wall mounted carrier not supplied
- A high polished grid strainer provided
- Wall Mounted Console is ADA compliant if Installed properly

# ► The Counter Top Lavatory System

The Counter Top Basin design is an ergonomic hand washing basin, bringing higher efficiencies to the entire hand washing process in a more natural way. The Counter Top may be configured to designers specifications. Waste assembly is not provided. Choose from one of the many Sloan Optima® faucets for the perfect match.