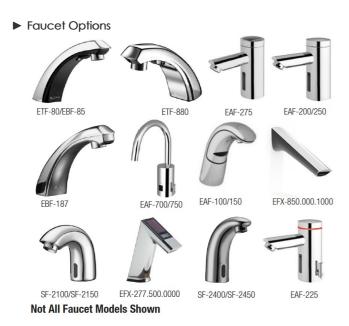

Sloan Electronic Faucets features:

- Sloan Sensor Technology for reliable performance
- Hardwire or Battery powered
- Infrared or Capacitance
- Troubleshooting LED Indicator Lights
- Filtered Solenoid with serviceable Strainer Filter

Faucet features may vary. See faucet specification sheets for details

# ► The Counter Top Lavatory System

The Counter Top Basin design is an ergonomic hand washing basin, bringing higher efficiencies to the entire hand washing process in a more natural way. The Counter Top may be configured to designers specifications. Waste assembly is not provided. Choose from one of the many Sloan Optima® faucets for the perfect match.