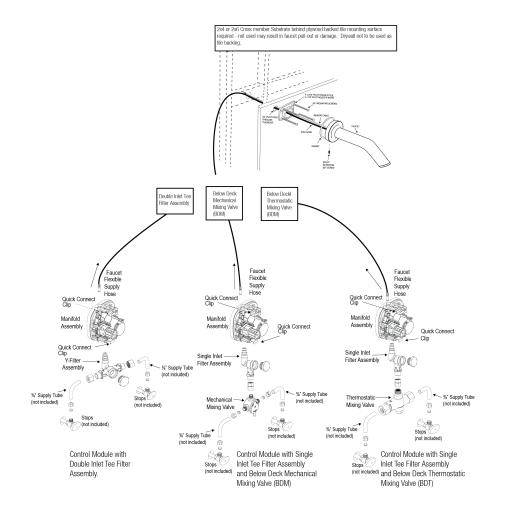

# DOWNLOADS

- Optima Smart Faucet Below Deck Installation Instructions
- Faucet Spray Heads Repair and Maintenance Guide
- Additional Downloads

# **ROUGH-IN**

Sloan 10500 Seymour Ave, Franklin Park, IL 60131 Phone: 800.982.5839 • Fax: 800.447.8329 • sloan.com