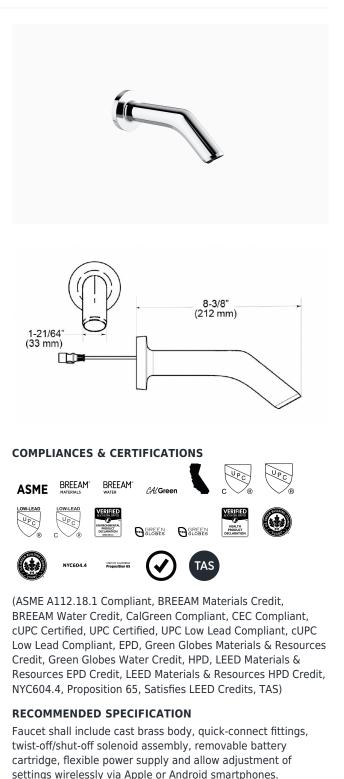

### DESCRIPTION

Battery + Turbine Power Supply, Back-Check Tee, Polished Chrome Finish, 0.5 gpm, Multi-Laminar Spray, Infrared Sensor, Optima® Battery-Powered Wall-Mounted Wall Body Faucet.

# DETAILS

- Flow Rate: 0.5 gpm (2 Lpm) (0.5GPM)
- Spray Type: Multi-Laminar (MLM)
- Sensor Type: Infrared (IR)
- Mounting Type: Single Hole ()
- Power Supply: Battery + Turbine (TUR)
- Temperature Mixer: Back-Check Tee (TEE)
- Finish: Polished Chrome (CP)
- Factory Default Timeout: 30s
- Factory Default GPC: 0.25

#### FEATURES

Commercial Grade Wall-Mounted Faucet, ADA Compliant, Cast Brass Spout, Quick Connect Fittings, Integrated Water Shut-off, Wireless Settings Adjustment, On-demand or Metered activation, Hygienic Line Flush, Water Usage and Battery Strength Reporting, Self-adapting Sensor