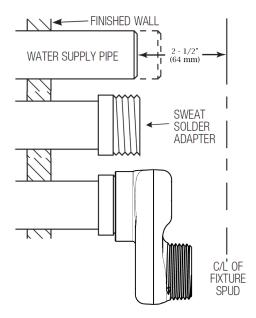

### **DESCRIPTION**

H-1018-A 1-1/2" Offset Adapter.

### **FEATURES**

- 1" Female x 1" Male 1-1/2" Offset Adapter
- Includes mud guard and flange for easy installation
- Patent pending design allows optimal pressure and flow to the flushometer
- Inconspicuous aesthic design provides an 1-1/2" offset to an existing water supply
- 1" FPT Inlet
- 1" MPT Outlet
- Low lead compliant
- The offset adapter shall be in conformance with ASTM Alloy Classification for Red Brass
- Chrome finish