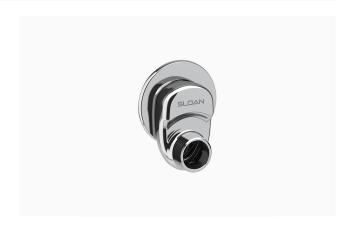

### **DESCRIPTION**

H-1018-A 1-1/2" Offset Adapter.

### **FEATURES**

- 1" Female x 1" Male 1-1/2" Offset Adapter
- Includes mud guard and flange for easy installation
- Patent pending design allows optimal pressure and flow to the flushometer
- Inconspicuous aesthic design provides an 1-1/2" offset to an existing water supply
- 1" FPT Inlet
- 1" MPT Outlet
- Low lead compliant
- The offset adapter shall be in conformance with ASTM Alloy Classification for Red Brass
- Chrome finish