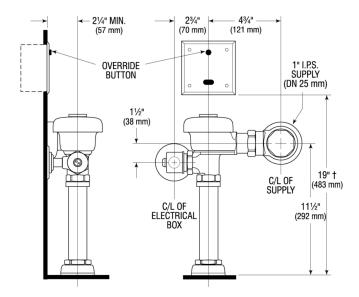

## **FLUSHOMETER FEATURES**

- Vacuum Breaker with Flush Connection
- Sweat Solder Adapter with Cover Tube and Cast Wall Flange
- User friendly three (3) second Flush Delay
- No External Volume Adjustment to Ensure Water Conservation
- OPTIMA® EL-1500 Self-Adaptive Infrared Sensor with Indicator Light
- I.P.S. Screwdriver Bak-Chek® Angle Stop with Vandal Resistant Stop Cap
- Courtesy Flush® Override Button
- High Chloramine Resistant PERMEX® Synthetic Rubber Diaphragm with Linear Filtered Bypass and Vortex Cleansing ActionTM
- Diaphragm, Stop Seat and Vacuum Breaker to be molded from PERMEX® rubber compound for Chloramine resistance

## **ROUGH-IN**

Phone: 800.982.5839 • Fax: 800.447.8329 • sloan.com