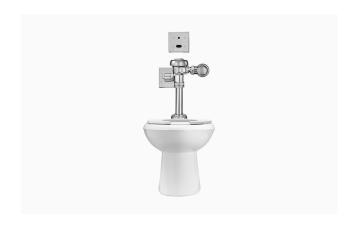

#### DESCRIPTION

ST-2029 Water Closet and SLOAN 111 ESS Flushometer.

### **COMPONENTS**

Flushometer: Code 3770009Water Closet: Code 2102029

## **DETAILS**

• Flush Volume: 1.28 gpf (4.8 Lpf)

Nominal Dimensions: 26 ¾" × 14" × 17" (679 × 356 × 432mm)

# **FIXTURE FEATURES**

- White Vitreous China
- Elongated bowl
- Floor mounted, floor outlet
- Siphon jet flushing action achieves 1000g Map score when used with any Sloan flushometer
- Water spot area: 101/8" x 93/8" (26 cm x 24 cm)
- 1½" I.P.S. top spud inlet
- 21/8" fully glazed trapway
- Closet bolts and caps included
- Toilet seat not included
- Static load rating of 1000 lbs. (See Notes)