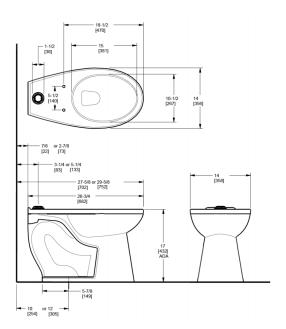

## **DETAILS**

• Flush Volume: 1.28 gpf (4.8 Lpf)

Nominal Dimensions: 26 ¾" × 14" × 17" (679 × 356 × 432mm)

# **FIXTURE FEATURES**

- White Vitreous China
- Elongated bowl
- Floor mounted, floor outlet
- Siphon jet flushing action achieves 1000g Map score when used with any Sloan flushometer
- Water spot area: 101/8" x 93/8" (26 cm x 24 cm)
- 1½" I.P.S. top spud inlet
- 21/8" fully glazed trapway
- Closet bolts and caps included
- Toilet seat not included
- Static load rating of 1000 lbs. (See Notes)

## **ROUGH-IN**

Phone: 800.982.5839 • Fax: 800.447.8329 • sloan.com