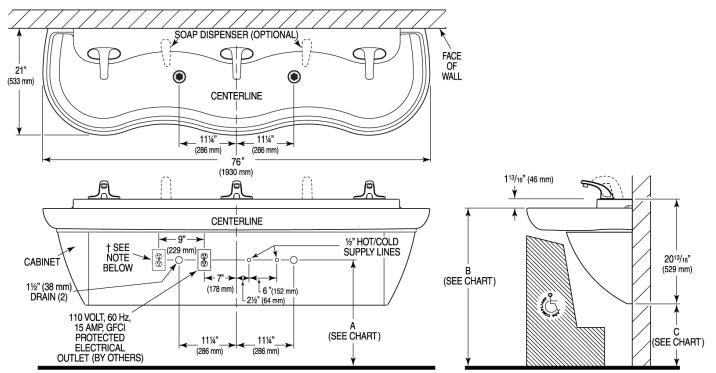

### **ROUGH-IN**

† An additional electrical outlet is required when installing three (3) ETF Faucets.

Sloan 10500 Seymour Ave, Franklin Park, IL 60131 Phone: 800.982.5839 • Fax: 800.447.8329 • sloan.com