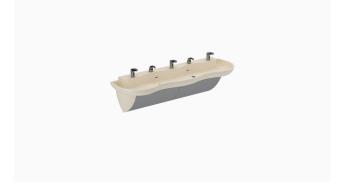

# DESCRIPTION

SloanStone® Solid Surface 3-Station Wall-Mounted Lavatory System Sink.

#### **FEATURES**

Triple Station Lavatory System with the following features:

- Dual protected integrated overflows
- 11/4" chrome plated brass drains with grid strainers
- No visible fasteners or obvious access points
- Below deck Thermostatic Mixing Valve, standard
- All ADA and TAS lavatory standards achieved in a single design
- Aesthetically pleasing soft contoured one-piece continuous Basin
- Basin and Integrated Head constructed of durable SloanStone solid surface material
- Concealed Cabinet Frame constructed of heavy duty 16 gauge type 304 stainless steel accented with 18 gauge brushed stainless steel Front Panel