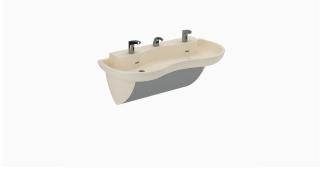

# DESCRIPTION

SloanStone® Solid Surface 2-Station Wall-Mounted Lavatory System Sink.

#### DETAILS

- Material: SloanStone Solid Surface
- Enclosure Type: Stainless Solid
- Width: 50" (1,270mm)

#### **FEATURES**

Double Station Lavatory System with the following features:

- Dual protected integrated overflows
- 11/4" chrome plated brass drains with grid strainers
- No visible fasteners or obvious access points
- Below deck Thermostatic Mixing Valve, standard
- All ADA and TAS lavatory standards achieved in a single design
- Aesthetically pleasing soft contoured one-piece continuous Basin
- Basin and Integrated Head constructed of durable SloanStone solid surface material
- Concealed Cabinet Frame constructed of heavy duty 16 gauge type 304 stainless steel accented with 18 gauge brushed stainless steel Front Panel