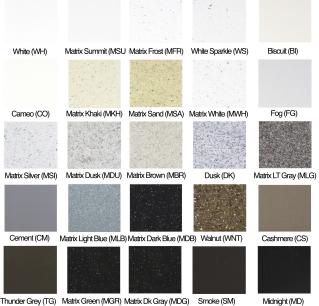

e 2-Station Wall-Mounted Lavatory System Sink.

#### DETAILS

- Material: SloanStone Solid Surface
- Enclosure Type: Stainless Solid
- Width: 50" (1,270mm)

#### **FEATURES**

Double Station Lavatory System with the following features:

- Dual protected integrated overflows
- 11/4" chrome plated brass drains with grid strainers
- No visible fasteners or obvious access points
- Below deck Thermostatic Mixing Valve, standard
- All ADA and TAS lavatory standards achieved in a single design
- Aesthetically pleasing soft contoured one-piece continuous Basin
- Basin and Integrated Head constructed of durable SloanStone solid surface material
- Concealed Cabinet Frame constructed of heavy duty 16 gauge type 304 stainless steel accented with 18 gauge brushed stainless steel Front Panel

# COLORS



Thunder Grey (TG) Matrix Green (MGR) Matrix Dk Gray (MDG) Smoke (SM)





# **COMPLIANCES & CERTIFICATIONS**



(ADA Compliant, cUPC Certified, IGC156)

#### RECOMMENDED SPECIFICATION

SloanStone Series Sink model no. ELS 7X000 Lavatory Style Sink. Product to be molded using SloanStone solid surface. Sink design to be ADA compliant and IAPMO certified.

#### DOWNLOADS

- ELS Installation Instructions
- ELS (Spanish) Installation Instructions
- ELS-72000/73000 Series Repair and Maintenance Guide
- Additional Downloads

#### NOTES

All information contained within this document subject to change without notice.

Looking for other variations of the ELS-72000 product? View the general spec sheet with all options.

Find a compatible faucet for this sink. Find a matching soap dispenser for thi