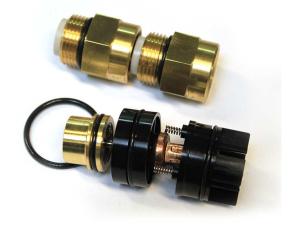

Mixing Valve Repair Kit

## **SPECIFICATIONS**

The Haws VRK01EW.A is a valve repair kit for the 9201EW mixing valve. This kit includes parts to repair the main mixing chamber, the check stops, and the thermostat.