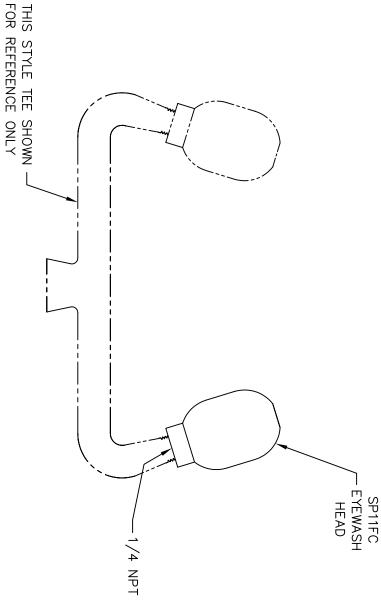

## model SP11FC

Eyewash Head

# **NOTES**

- 1. MODEL SP11FC IS DESIGNED FOR 1.2 GPM FLOW.
- ASSEMBLY INSTRUCTIONS:

5

- STEP 1. REMOVE OLD EYEWASH HEAD
- STEP 2. MAKE SURE THREADS ARE CLEAN.
- STEP 3. SCREW ON NEW EYEWASH HEAD UNTIL HAND TIGHT. <u>DO NOT USE PIPE SEALANT AS THIS COULD DAMAGE EYEWASH HEAD.</u>

TEFLON TAPE CAN BE USED BUT NOT REQUIRED.

STEP 4. TURN ON VALVE & CHECK FLOW PATTERN USING EYEWASH GAGE PER ANSI Z358.1.

Hows Mrg Per In TILE: EYEWASH HEAD, SPITFC

INFO FAX: 1-888-FAX-HAWS (1-888-329-4297) 1455 Kleppe Ln, Sparks NV, 89431 Phone: 775-359-4712 Fax: 775-359-7424