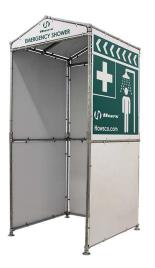

## SPECIFICATIONS

Model 9035 is a three-sided enclosure that provides protection to emergency shower and eyewash equipment, along with privacy for its users. Constructed of galvanized pipe, fittings and mounting feet, and encased with aluminum side panels and a peaked roof. High visibility emergency UV protected signage for improved on-site safety. For indoor and outdoor applications. Ships in a compact wooden crate for easy transportation between job sites.

## **APPLICATIONS**

Great for permanent and temporary installations, this three-sided enclosure gives the user protection from windy conditions, and relief from the hot rays of the sun. Add the optional modesty curtain for a full private enclosure from which to disrobe during emergencies.

#### SAFETY

Highly visible emergency signage for improved on-site safety.