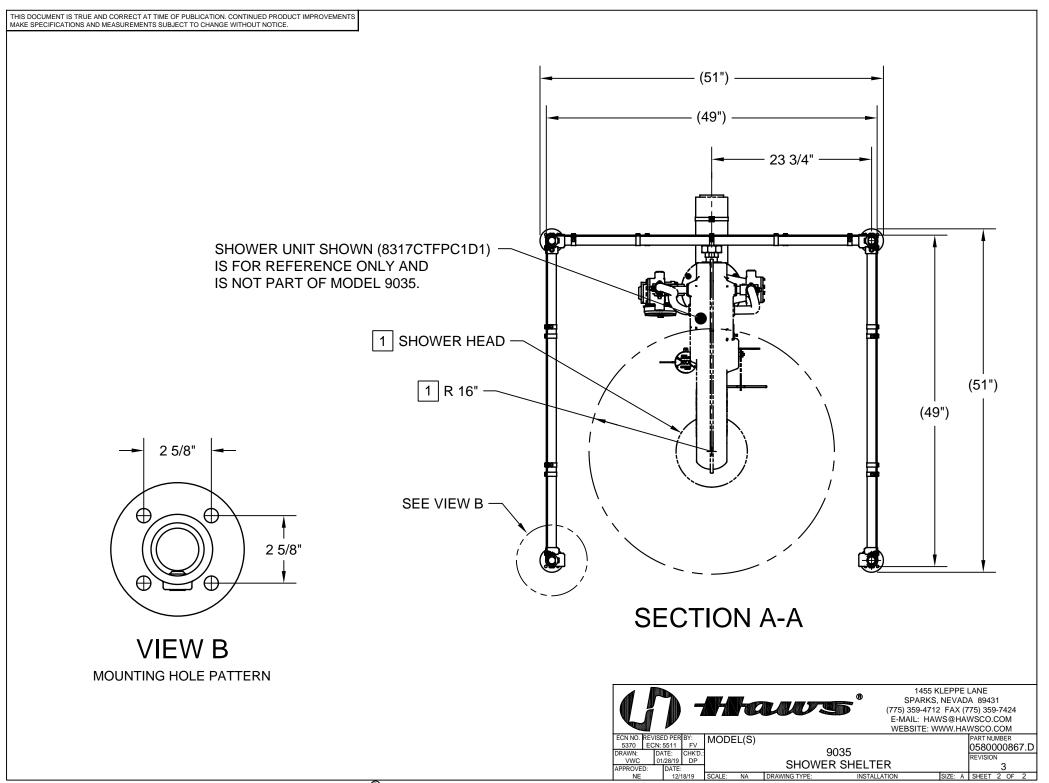

## COMPLIANCE

Dimensions to enter enclosure and within it comply with ANSI requirements, and also comply with wheel chair access.

## SPECIFICATIONS

Model 9035 is a three-sided enclosure that provides protection to emergency shower and eyewash equipment, along with privacy for its users. Constructed of galvanized pipe, fittings and mounting feet, and encased with aluminum side panels and a peaked roof. High visibility emergency UV protected signage for improved on-site safety. For indoor and outdoor applications. Ships in a compact wooden crate for easy transportation between job sites.