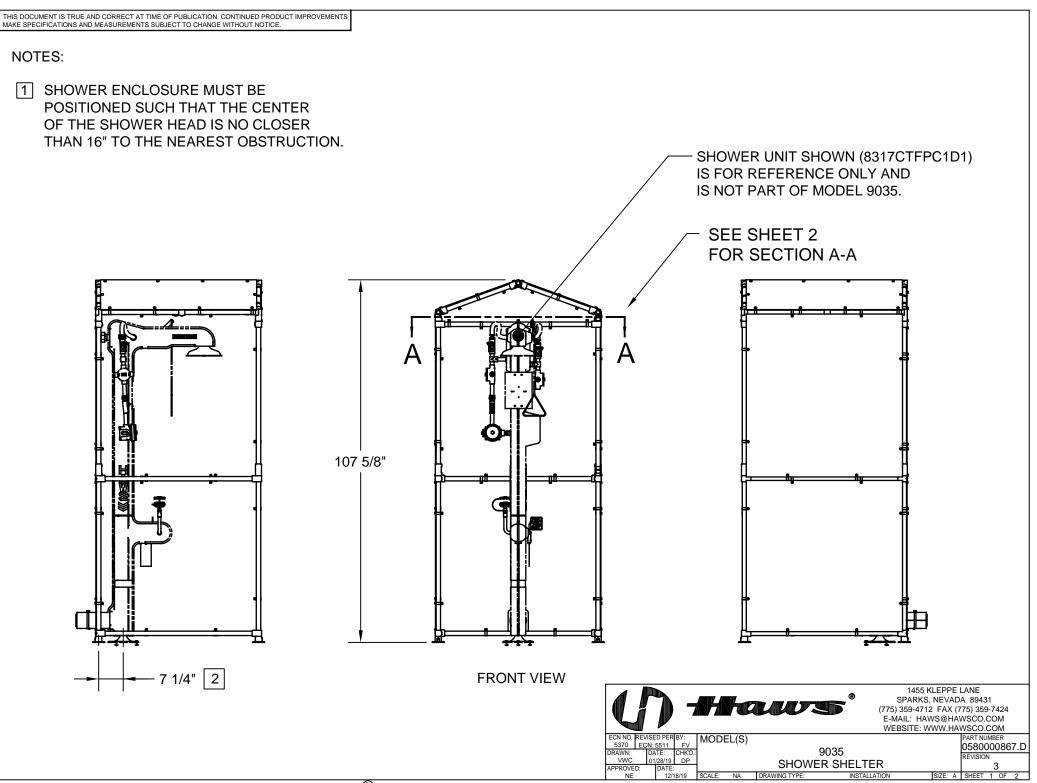

## SPECIFICATIONS

Model 9035 is a three-sided enclosure that provides protection to emergency shower and eyewash equipment, along with privacy for its users. Constructed of galvanized pipe, fittings and mounting feet, and encased with aluminum side panels and a peaked roof. High visibility emergency UV protected signage for improved on-site safety. For indoor and outdoor applications. Ships in a compact wooden crate for easy transportation between job sites.

## COMPLIANCE

Dimensions to enter enclosure and within it comply with ANSI requirements, and also comply with wheel chair access.

## ADAPTABILITY

A peaked roof allows for installation of all Haws combination shower and eyewash stations, along with most other competitive combination products on the market.