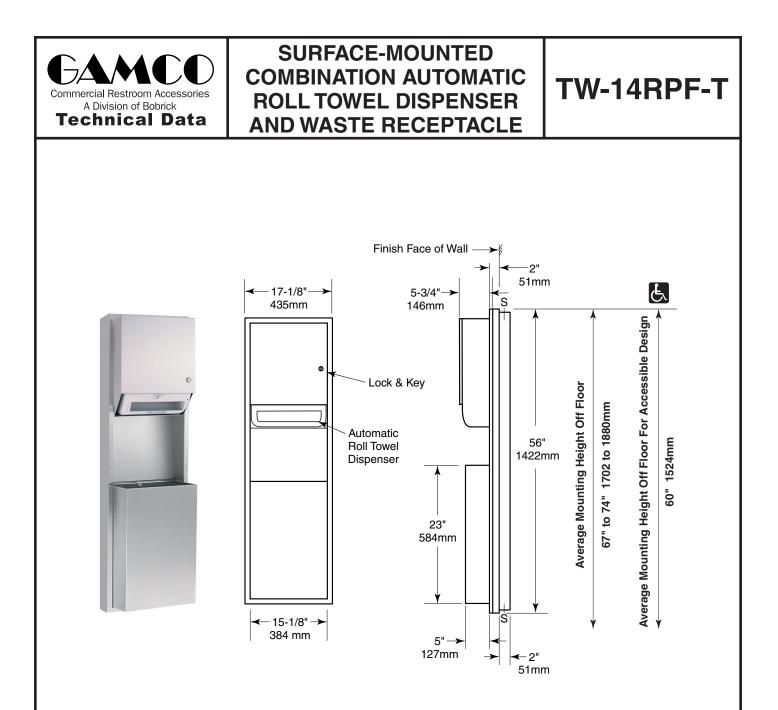

## **OVERALL DIMENSIONS:**

17-1/8" W x 56" H x 10" D (435 x 1422 x 254mm). Receptacle projects 5" (127mm)

Surface-Mounted Combination Automatic Roll Towel Dispenser and Waste Receptacle shall be Model TW-14RPF-T of GAMCO Commercial Restroom Accessories, A Division of Bobrick, One Gamco Place, Durant, OK