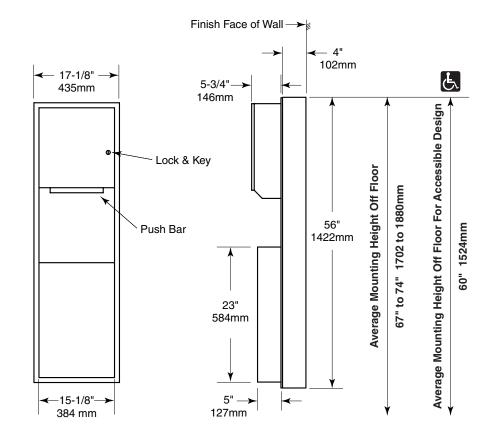

#### **OVERALL DIMENSIONS:**

17-1/8" W x 56" H x 10" D (435 x 1422 x 254mm). Receptacle projects 5" (127mm).

Surface-Mounted Roll Towel Dispenser and Waste Receptacle Push Bar Roll Towel Dispenser shall be Model TW-14RPFS of GAMCO Commercial Restroom Accessories, A Division of Bobrick, One Gamco Place, Durant, OK