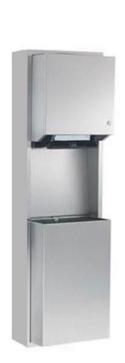

## SURFACE-MOUNTED ROLL TOWEL DISPENSER AND WASTE RECEPTACLE PUSH BAR ROLL TOWEL DISPENSER

# TW-14RPFS

#### **CONSTRUCTION:**

Unit fabricated of type 304 stainless steel with exposed surfaces having a satin-finish. One piece seamless 22-gauge (0.8mm) flange provided with 1/4" (6mm) return for rigidity. EXTRA HEAVY 18-gauge (1.2mm) door, warp free, hung on continuous stainless steel piano hinge, and fitted with tumbler lock. Waste receptacle is 22-gauge (0.8mm) and secured to cabinet with tumbler lock and is removable for servicing. All welded construction.

### **CAPACITY:**

Accepts universal roll paper. 7-3/4" to 8" (197 to 203mm) wide up to 8" (203mm) in diameter. 1-1/2" to 2" (38 to 51mm) core. Waste capacity is 12-gallons (45.4-L).