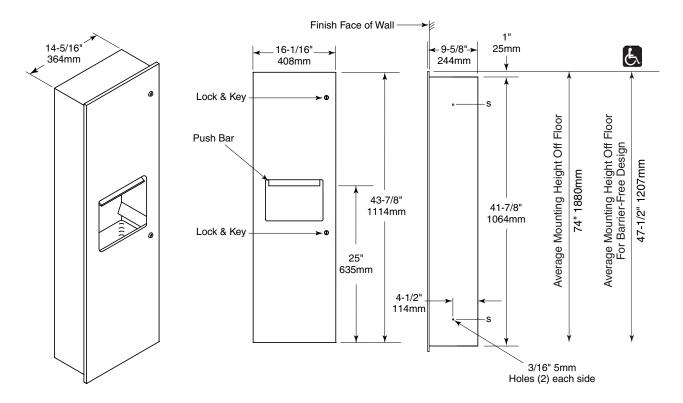

# RECESSED COVERALL ROLL TOWEL DISPENSER AND WASTE RECEPTACLE

**PUSH BAR ROLL TOWEL DISPENSER** 

**TW-12RP** 

Date:

Project Name:

Rough Wall Opening 14-5/8" (371mm) Wide 42-3/8" (1073mm) High 9" (229mm) minimum recessed depth

#### **OVERALL DIMENSIONS:**

16-1/16" W x 43-7/8" H x 9-5/8" D (408 x 1114 x 244mm)