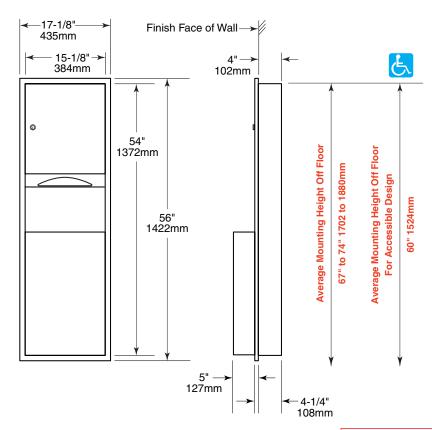

## RECESSED TOWEL DISPENSER AND WASTE RECEPTACLE COMBINATION

**TW-1** 

Rough Wall Opening 15-3/4" (400mm) wide 54-3/4" (1390mm) high 4" (102mm) minimum recessed depth

## **ADA GUIDE:**

Access to paper towels should be 15" to 48" (381 to 1219mm) above the finish floor to allow forward and side reach by people in wheelchairs. Units should not project more than 4" (102mm) from the wall.