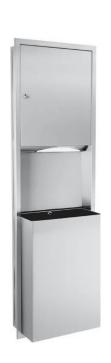

## RECESSED TOWEL DISPENSER AND WASTE RECEPTACLE COMBINATION

**TW-1** 

Rough Wall Opening 15-3/4" (400mm) wide 54-3/4" (1390mm) high 4" (102mm) minimum recessed depth

## **CONSTRUCTION:**

Fabricated type 304 heavy-gauge stainless steel. All welded construction with exposed surfaces having a #4 satin-finish. One piece seamless 22-gauge (0.8mm) flange provided with 1/4" (102mm) return for rigidity. EXTRA HEAVY 18-gauge (1.2mm) door, warp free, hung on continuous stainless steel piano-hinge, and fitted with tumbler lock. Waste receptacle is 22-gauge (0.8mm) and secured to cabinet with tumbler lock and is removable for servicing; top and bottom edges hemmed for safe handling.

## CAPACITY:

600 C-fold or 800 Multi-fold towels without use of adapters. Waste receptacle is 12-gallons (45.4-L) capacity.