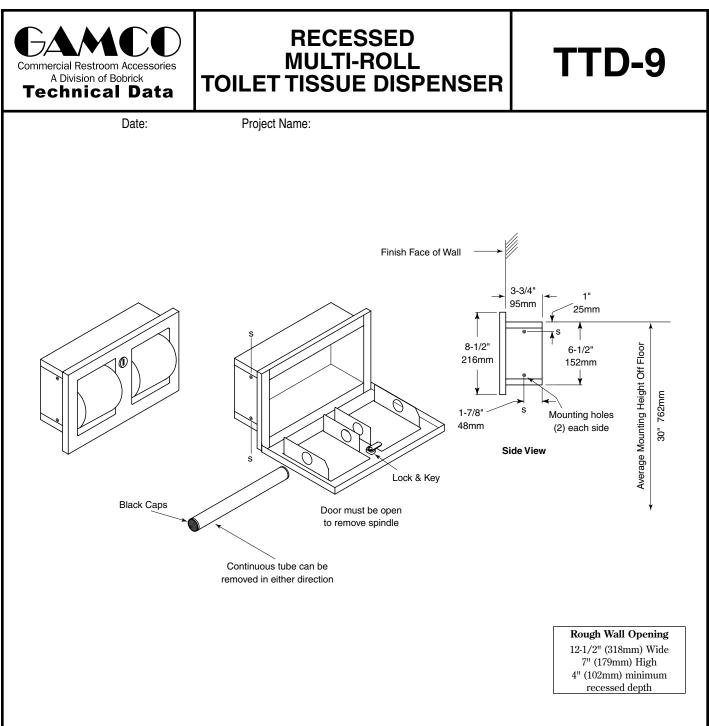

## **CONSTRUCTION:**

Unit fabricated of type 304 stainless steel with exposed surfaces having a satin-finish. Door fabricated of EXTRA HEAVY 18-gauge (1.2mm) fitted with tumbler lock. Spindle is continuous 1" (25mm) diameter 18-

gauge (1.2mm) stainless steel tubing with plastic end caps. Unit accepts two 1500 sheet rolls. Unit comes keyed like other GAMCO washroom accessories.

## **OVERALL DIMENSIONS:**

13-3/4" W x 8-1/2" H x 4-1/2" D (349 x 216 x 114mm)

## NOTE:

Four (4) #10 x 1/2" (38mm) Phillips pan-head sheet metal screws with anchors are provided by GAMCO for installation.

Recessed Multi-Roll Toilet Tissue Dispenser shall be Model TTD-9 of GAMCO Commercial Restroom Accessories, A Division of Bobrick, One Gamco Place, Durant, OK