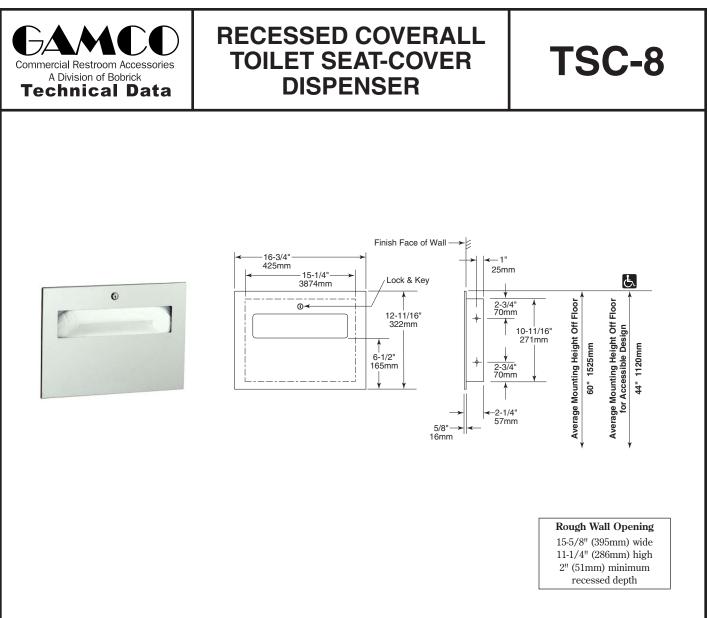

## **INSTALLATION:**

Provide framed wall opeining. Recessed depth reuired from finish face of wall is 2" (51mm). Check plans and coordinate with mechanical engineers to avoid protrusion from opposite wall, pipes, conduits, electrical wires, etc. If installing in plaster wall, recommend grounding. If installing where unit projects above top of wainscot, provide filler to prevent gap from finished wall and flange of unit. If installing in block walls, use metal expansion shields.

## **OVERALL DIMENSIONS:**

16-3/4" W x 12-11/16" H x 2-1/4" D (425 x 322 x 57mm)

Recessed Coverall Toilet Seat-Cover Dispenser shall be Model TSC-8 of GAMCO Commercial Restroom Accessories, A Division of Bobrick, One Gamco Place, Durant, OK