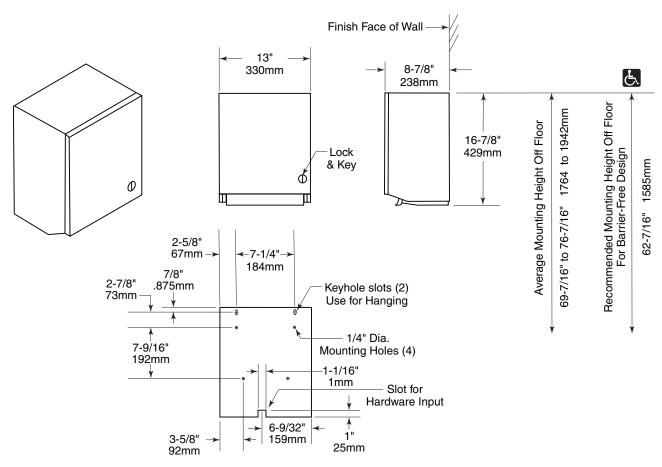

### **Back View**

# **CONSTRUCTION:**

Unit fabricated of type 304 stainless steel with exposed surfaces satin-finished. Door fabricated of EXTRA HEAVY 18-gauge (1.2mm) and is mounted to cabinet with continuous stainless steel piano hinged, and fitted with tumbler lock.

## **CAPACITY:**

Accepts universal roll paper, 7-3/4" to 8" (197 to 203mm) wide and up to 8" (203mm) in diameter. 1-1/2" to 2" (38 to 51mm) core. Sight slots to view paper level.

## **OVERALL DIMENSIONS:**

14-1/16" W x 18-15/16" H x 8-7/8" D (371 x 481 x 225mm)

Surface-Mounted Automatic Touchless Roll Paper Towel Dispenser shall be Model TD-11RP-T of GAMCO Commercial Restroom Accessories, A Division of Bobrick, One Gamco Place, Durant, OK