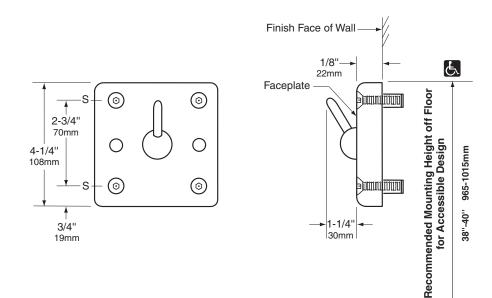

### **INSTALLATION:**

Secure unit to wall at all points indicated by an *S*. Unit has countersunk screw holes and is furnished with four  $1/4-20 \ge 1\frac{1}{2}$ " (6 x 40mm), tamper-resistant, flat-head, hex-socket, stainless steel machine screws and a security hex key for installation. Expansion shields are not furnished by manufacturer.

### MATERIALS:

18-8, type-304 stainless steel with satin finish. Faceplate is 14-gauge (2mm). Hook snaps down for safety if excessively loaded.