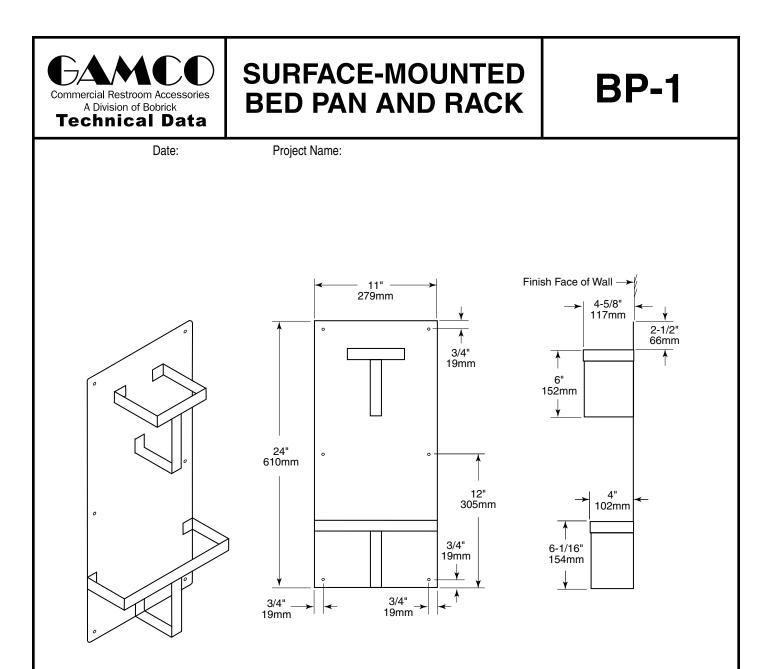

## **CONSTRUCTION:**

Unit fabricated of 18-gauge (1.2mm) and 16-gauge (1.5mm) type 304 stainless steel with exposed surfaces having a satin-finish. All welded construction.

## **INSTALLATION:**

Unit is secured to wall with six (6)  $\#10 \ge 1-1/2''$  (38mm) Philips pan head machine screws. Wood blocking is preferable behind all wall surfaces.