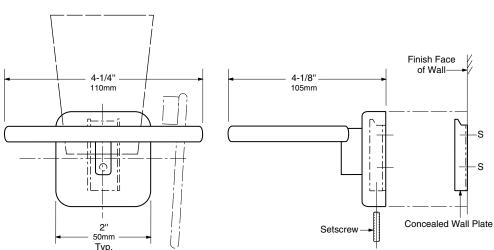

## **MATERIALS:**

**Flange & Support Arm** — 18-8 S, type-304, 22-gauge (0.8mm) stainless steel. Concealed, 18-gauge (1.2mm) stainless steel mounting bracket. All-welded construction. Secured to wall plate with a stainless steel setscrew.

Concealed Wall Plate — 18-8 S, type-304, 19-gauge (1.0mm) stainless steel.

**Toothbrush and Tumbler Holder** — 18-8 S, type-304, 22-gauge (0.8mm) stainless steel. Drawn, one-piece, seamless construction. Welded to the support arm. 2-3/8" (60mm) diameter hole in center holds tumbler. Accommodates six toothbrushes.

## **INSTALLATION:**

To remove concealed wall plate from back of flange and mounting bracket, loosen setscrew. Mount wall plate so prongs are at top; secure with two sheet-metal screws, furnished by manufacturer, at points indicated by an *S*. Engage mounting bracket onto prongs of wall plate, then secure unit into position by tightening setscrew at bottom of flange.