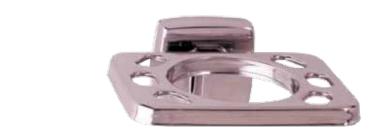

## SURFACE-MOUNTED TOOTHBRUSH AND TUMBLER HOLDER

7679 76797

**Specify Model Required:** 

☐ Model 7679☐ Model 76797

Bright polished stainless steel Satin-finish stainless steel

Concealed Wall Plate — 18-8 S, type-304, 19-gauge (1.0mm) stainless steel.

**Toothbrush and Tumbler Holder** — 18-8 S, type-304, 22-gauge (0.8mm) stainless steel. Drawn, one-piece, seamless construction. Welded to the support arm. 2-3/8" (60mm) diameter hole in center holds tumbler. Accommodates six toothbrushes.