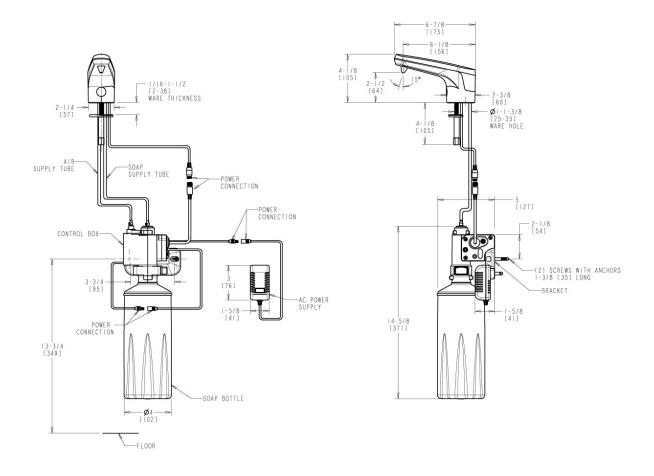

# **Features & Specifications**

- AC operation powered by plug-in transformer, included
- Dispenses foam soap
- Polished chrome finish
- Single hole
- ECAST® design provides durable cast brass construction with total lead content equal to or less than 0.25% by weighted average
- CFNow! Item Ships in 3 Days

# **Architect/Engineer Specification**

Chicago Faucets No. E80-SDF-4CP, Touchless Soap Dispenser, single-hole deck mount, chrome plated. AC 110V-220V plug-in transformer included. Dispenses foam soap.

#### **Operation and Maintenance**

Installation should be in accordance with local plumbing codes. Flush all pipes thoroughly before installation. After installation, remove spout outlet or flow control and flush faucet thoroughly to clear any debris. Care should be taken when cleaning the product. Do not use abrasive cleaners, chemicals or solvents as they can result in surface damage. Use mild soap and warm water for cleaning and protecting the life of Chicago Faucet products. For specific operation and maintenance refer to the installation instructions and repair parts documents that are located at <a href="https://www.chicagofaucets.com">www.chicagofaucets.com</a>.