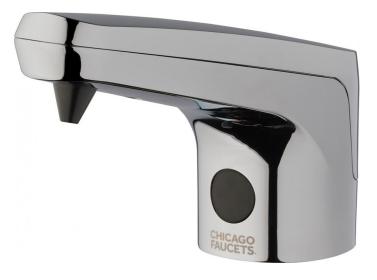

# **Product Type**

E-Tronic® 80 Soap Dispenser

# **Features & Specifications**

- AC operation powered by plug-in transformer, included
- Dispenses foam soap
- Polished chrome finish
- Single hole
- ECAST® design provides durable cast brass construction with total lead content equal to or less than 0.25% by weighted average
- CFNow! Item Ships in 3 Days

# **Architect/Engineer Specification**

Chicago Faucets No. E80-SDF-4CP, Touchless Soap Dispenser, single-hole deck mount, chrome plated. AC 110V-220V plug-in transformer included. Dispenses foam soap.