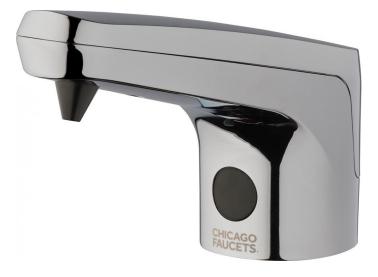

# **Architect/Engineer Specification**

Chicago Faucets No. E80-SDF-1CP, Touchless Soap Dispenser, single-hole deck mount, chrome plated. DC 6V (4 'D' batteries included). Dispenses foam soap.