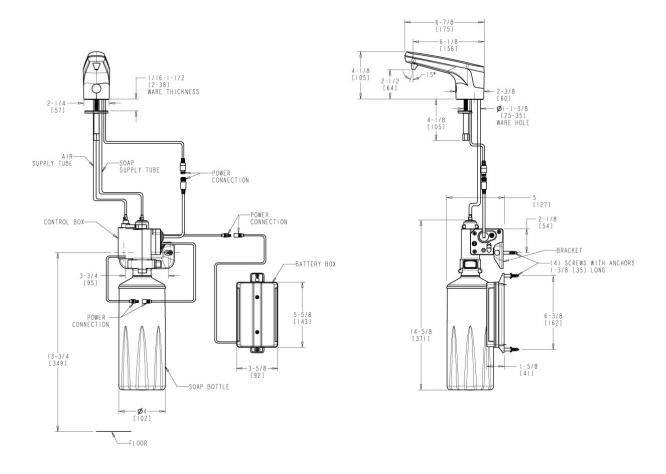

# Features & Specifications

- DC operation powered by 4 'D' batteries
- Dispenses foam soap
- Polished chrome finish
- Single hole
- ECAST® design provides durable cast brass construction with total lead content equal to or less than 0.25% by weighted average
- CFNow! Item Ships in 3 Days

# **Architect/Engineer Specification**

Chicago Faucets No. E80-SDF-1CP, Touchless Soap Dispenser, single-hole deck mount, chrome plated. DC 6V (4 'D' batteries included). Dispenses foam soap.