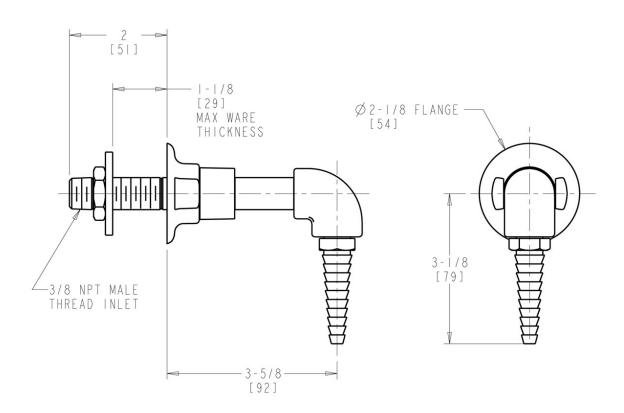

#### **Features & Specifications**

- Serrated Hose Nozzles with Flange
- Full Flow Nozzle
- Shank Assembly
- 2 1/4" Lab Flange

#### **Architect/Engineer Specification**

Chicago Faucets No. 988-LWSCP, Laboratory Remote Spout, chrome plated. Serrated, full-flow laboratory nozzle. Includes shank assembly. 2-1/4" lab flange.