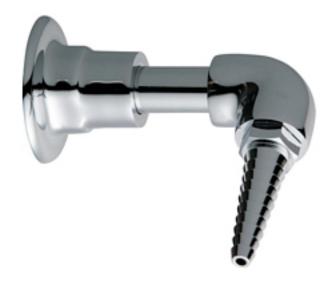

#### **988-LWSCP**

#### **Architect/Engineer Specification**

Chicago Faucets No. 988-LWSCP, Laboratory Remote Spout, chrome plated. Serrated, full-flow laboratory nozzle. Includes shank assembly. 2-1/4" lab flange.