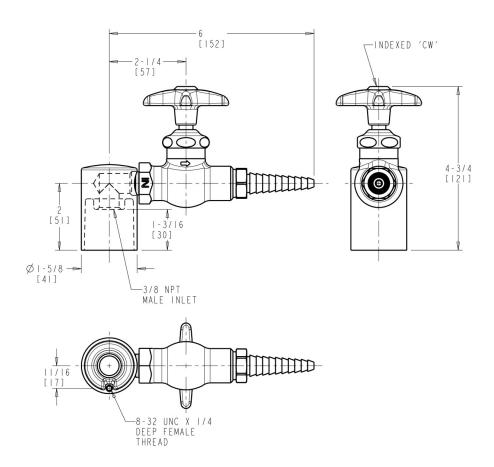

#### **Features & Specifications**

- Single Hole
- Single Cold Water Straight Valve
- Full Flow Nozzle
- 2-1/2" Vandal Proof Cross Handles
- Slow Compression Operating Cartridges
- 3/8" NPT Female Thread Inlet

#### **Architect/Engineer Specification**

Chicago Faucets No. 980-937CP, Laboratory Water Valve for cold water, chrome plated. Serrated, full-flow laboratory nozzle. 2-1/2" metal, vandal-proof, cross handle with eight-point, tapered broach and button indexed "CW". Slow compression rebuildable cartridge, opens and closes 360° for fine adjustment, closes with water pressure, features square, tapered stem. 3/8" NPT female thread inlet.