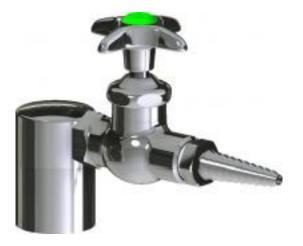

#### **Architect/Engineer Specification**

Chicago Faucets No. 980-937CP, Laboratory Water Valve for cold water, chrome plated. Serrated, full-flow laboratory nozzle. 2-1/2" metal, vandal-proof, cross handle with eight-point, tapered broach and button indexed "CW". Slow compression rebuildable cartridge, opens and closes 360° for fine adjustment, closes with water pressure, features square, tapered stem. 3/8" NPT female thread inlet.