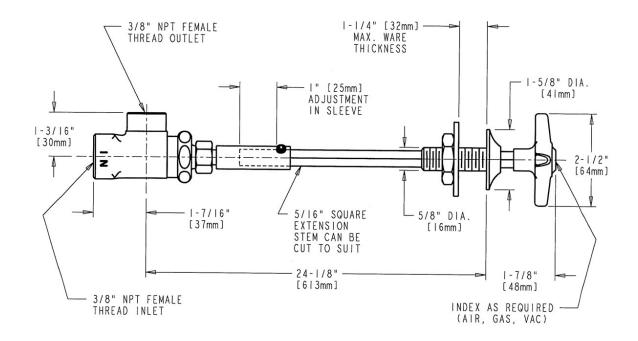

### Features & Specifications

- Angle Valves
- 2-1/2" Vandal Proof Cross Handles
- Needle Valve Compression Operating Cartridges
- 3/8" 18 NPT Male Thread Inlet
- Wall Flange and Extension Rod

### **Architect/Engineer Specification**

Chicago Faucets No. 962-VOGAGVCP, Laboratory Remote Valve, chrome plated. 2-1/2" metal, vandal-proof, cross handle with eight-point, tapered broach. Includes buttons indexed "AIR", "GAS", and "VAC". 3/8"-18 NPT male thread inlet. Includes wall flange and extension rod.