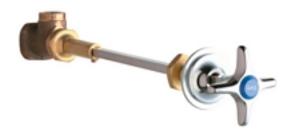

### Features & Specifications

- Angle Valves
- 2-1/2" Vandal Proof Cross Handles
- Needle Valve Compression Operating Cartridges
- 3/8" 18 NPT Male Thread Inlet
- Wall Flange and Extension Rod

### **Architect/Engineer Specification**

Chicago Faucets No. 962-VOGAGVCP, Laboratory Remote Valve, chrome plated. 2-1/2" metal, vandal-proof, cross handle with eight-point, tapered broach. Includes buttons indexed "AIR", "GAS", and "VAC". 3/8"-18 NPT male thread inlet. Includes wall flange and extension rod.