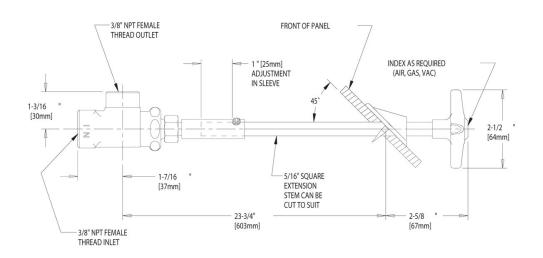

#### **Features & Specifications**

- Angle Valves
- 2-1/2" Vandal Proof Cross Handles
- Needle Valve Compression Operating Cartridges
- 3/8" 18 NPT Male Thread Inlet
- Wall Flange and Extension Rod

#### **Architect/Engineer Specification**

Chicago Faucets No. 962-VOGAAGVCP, Laboratory Remote Valve, chrome plated. 2-1/2" metal, vandal-proof, cross handle with eight-point, tapered broach. Includes buttons indexed "AIR", "GAS", and "VAC". 3/8"-18 NPT male thread inlet. Includes wall flange and extension rod.