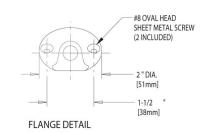

#### **Features & Specifications**

- Angle Valves
- 2-1/2" Vandal Proof Cross Handles
- Needle Valve Compression Operating Cartridges
- 3/8" 18 NPT Male Thread Inlet
- Wall Flange and Extension Rod

#### **Architect/Engineer Specification**

Chicago Faucets No. 962-VOGAAGVCP, Laboratory Remote Valve, chrome plated. 2-1/2" metal, vandal-proof, cross handle with eight-point, tapered broach. Includes buttons indexed "AIR", "GAS", and "VAC". 3/8"-18 NPT male thread inlet. Includes wall flange and extension rod.