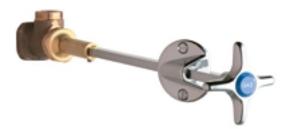

#### **Features & Specifications**

- Angle Valves
- 2-1/2" Vandal Proof Cross Handles
- Needle Valve Compression Operating Cartridges
- 3/8" 18 NPT Male Thread Inlet
- Wall Flange and Extension Rod

#### **Architect/Engineer Specification**

Chicago Faucets No. 962-VOGAAGVCP, Laboratory Remote Valve, chrome plated. 2-1/2" metal, vandal-proof, cross handle with eight-point, tapered broach. Includes buttons indexed "AIR", "GAS", and "VAC". 3/8"-18 NPT male thread inlet. Includes wall flange and extension rod.