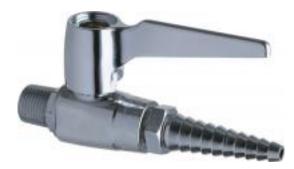

# MECHANICAL FAUCETS 909-LEB Ball Valves

## **Features & Specifications**

- Single Ball Valves
- Full Flow Nozzle
- 3/8" NPT Male Thread Inlet
- May Be Used with Most Laboratory Gases
- 909 Valve is Certified for Gas Service per ANSI Z21.15b-2006/CSA
- 9.1b-2006 by the Canadian Standards Association

## **Architect/Engineer Specification**

Chicago Faucets No. 909-LEB, Single Ball Valve, panel-mounted, chrome plated. Serrated, full-flow laboratory nozzle. 3/8" NPT male thread inlet. May be used with most laboratory gases. 909 Valve is Certified for Gas Service per ANSI Z21.15b-2006/CSA 9.1b-2006 by the Canadian Standards Association. Mounting hardware included.