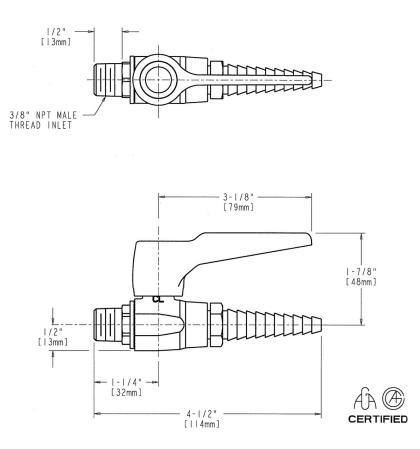

# MECHANICAL FAUCETS 909-LEB Ball Valves

## **Features & Specifications**

- Single Ball Valves
- Full Flow Nozzle
- 3/8" NPT Male Thread Inlet
- May Be Used with Most Laboratory Gases
- 909 Valve is Certified for Gas Service per ANSI Z21.15b-2006/CSA
- 9.1b-2006 by the Canadian Standards Association

## **Architect/Engineer Specification**

Chicago Faucets No. 909-LEB, Single Ball Valve, panel-mounted, chrome plated. Serrated, full-flow laboratory nozzle. 3/8" NPT male thread inlet. May be used with most laboratory gases. 909 Valve is Certified for Gas Service per ANSI Z21.15b-2006/CSA 9.1b-2006 by the Canadian Standards Association. Mounting hardware included.