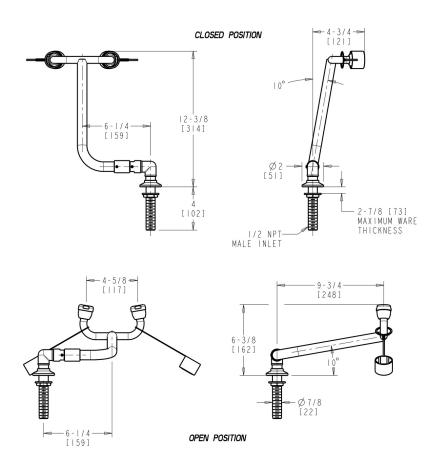

#### **Product Type**

Deck Mounted Eye/Face Wash Deck Mounted Swing Down Eye/Face Wash

#### **Features & Specifications**

- Eye/Face Wash
- 1/2" NPT Male Thread Inlet
- Anti-corrosive polyamide 11 plastic coating in high-visibility yellow color
- · Eyewash assembly in ABS plastic
- Two high-flow aerated water spray at low pressure with automatic opening anti-dust cover
- Deck Mounted Vertical Swing Down Operation
- Brass fittings Construction
- High-visibility photoluminescence safety sign with green background and white text for easy identification
- Maintenance card for recording periodic testing
- Certified to the ANSI Z358.1 Standard for Emergency Eyewash and Shower Equipment

#### **Architect/Engineer Specification**

Chicago Faucets No. 8410-NF, Eye/Face Wash, 1/2" NPT Male Thread Inlet, Anti-corrosive polyamide 11 plastic coating in high-visibility yellow color, Eyewash assembly in ABS plastic, Two high-flow aerated water spray at low pressure with automatic opening anti-dust cover, Deck Mounted Vertical Swing Down Operation, Brass fittings Construction, High-visibility photoluminescence safety sign with green background and white text for easy identification, Maintenance card for recording periodic testing and Certified to the ANSI Z358.1 Standard for Emergency Eyewash and Shower Equipment.