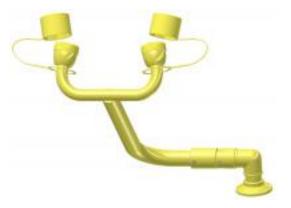

#### **Product Type**

Deck Mounted Eye/Face Wash Deck Mounted Swing Down Eye/Face Wash

#### **Features & Specifications**

- Eye/Face Wash
- 1/2" NPT Male Thread Inlet
- Anti-corrosive polyamide 11 plastic coating in high-visibility yellow color
- · Eyewash assembly in ABS plastic
- Two high-flow aerated water spray at low pressure with automatic opening anti-dust cover
- Deck Mounted Vertical Swing Down Operation
- Brass fittings Construction
- High-visibility photoluminescence safety sign with green background and white text for easy identification
- Maintenance card for recording periodic testing
- Certified to the ANSI Z358.1 Standard for Emergency Eyewash and Shower Equipment