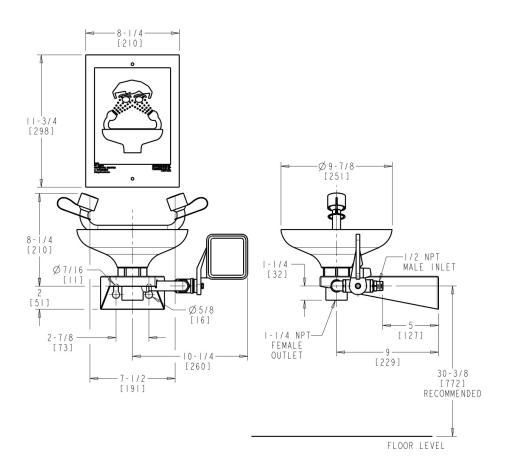

#### **Features & Specifications**

- Eye/Face Wash
- 1/2" NPT Female Thread Inlet
- · Anti-corrosive polyamide 11 plastic coating in high-visibility yellow color
- · Eyewash assembly in ABS plastic
- Eyewash bowl in ABS plastic
- Two high-flow aerated water spray at low pressure with automatic opening anti-dust cover
- Wall Mounted
- Brass Fittings with Galvanized Pipe Construction
- Push Handle for activation
- High-visibility photoluminescence safety sign with green background and white text for easy identification
- · Maintenance card for recording periodic testing
- Certified to the ANSI Z358.1 Standard for Emergency Eyewash and Shower Equipment

#### **Architect/Engineer Specification**

Chicago Faucets No. 8408-NF, Eye/Face Wash with push paddle handle, wall-mounted. 1/2" NPT female thread, Anti-corrosive polyamide 11 plastic coating in high-visibility yellow color, Eyewash assembly in ABS plastic, Eyewash assembly in ABS plastic, Two high-flow aerated water spray at low pressure with automatic opening anti-dust cover, Wall Mounted, Brass Fittings with Galvanized Pipe Construction, Push Handle for activation, High-visibility photoluminescence safety sign with green background and white text for easy identification, Maintenance card for recording periodic testing and Certified to the ANSI Z358.1 Standard for Emergency Eyewash and Shower Equipment.