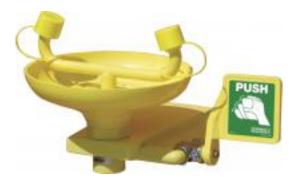

#### **Product Type**

Wall Mounted Eye/Face Wash Wall Mounted Eye/Face Wash with Push Paddle Handle

#### **Features & Specifications**

- Eye/Face Wash
- 1/2" NPT Female Thread Inlet
- · Anti-corrosive polyamide 11 plastic coating in high-visibility yellow color
- · Eyewash assembly in ABS plastic
- Eyewash bowl in ABS plastic
- Two high-flow aerated water spray at low pressure with automatic opening anti-dust cover
- Wall Mounted
- Brass Fittings with Galvanized Pipe Construction
- Push Handle for activation
- High-visibility photoluminescence safety sign with green background and white text for easy identification
- · Maintenance card for recording periodic testing
- Certified to the ANSI Z358.1 Standard for Emergency Eyewash and Shower Equipment