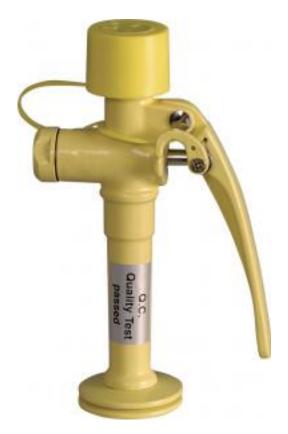

#### **Product Type**

Deck Mounted Eye/Face Wash Deck Mounted Single Outlet Eye/Face/Body Drench Hose

#### **Features & Specifications**

- Eye/Face Wash
- 1/2" NPT Male Thread Inlet
- · Anti-corrosive polyamide 11 plastic coating in high-visibility yellow color
- · Eyewash assembly in ABS plastic
- · High-flow aerated water spray at low pressure with automatic opening anti-dust cover
- Lever Handle for Actuation
- 59" Flexible hose in stainless steel
- Brass fittings Construction
- · High-visibility photoluminescence safety sign with green background and white text for easy identification
- Maintenance card for recording periodic testing
- Deck Mounted
- Certified to the ANSI Z358.1 Standard for Emergency Eyewash and **Shower Equipment**

#### **Architect/Engineer Specification**

Chicago Faucets No. 8407-NF, Eye/Face/Body Drench Hose, 1/2" NPT Male Thread Inlet, Anti-corrosive polyamide 11 plastic coating in high-visibility yellow color, Eyewash assembly in ABS plastic, High-flow aerated water spray at low pressure with automatic opening anti-dust cover, Deck Mounted, Flexible hose in stainless steel and Brass fittings Construction, Lever Handle for activation, High-visibility photoluminescence safety sign with green background and white text for easy identification, Maintenance card for recording periodic testing and Certified to the ANSI Z358.1 Standard for Emergency Eyewash and Shower Equipment.