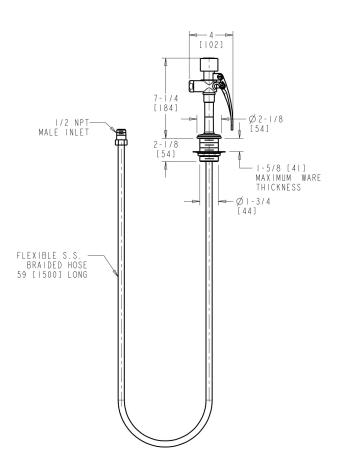

#### **Features & Specifications**

- Eye/Face Wash
- 1/2" NPT Male Thread Inlet
- · Anti-corrosive polyamide 11 plastic coating in high-visibility yellow color
- · Eyewash assembly in ABS plastic
- · High-flow aerated water spray at low pressure with automatic opening anti-dust cover
- Lever Handle for Actuation
- 59" Flexible hose in stainless steel
- Brass fittings Construction
- · High-visibility photoluminescence safety sign with green background and white text for easy identification
- Maintenance card for recording periodic testing
- Deck Mounted
- Certified to the ANSI Z358.1 Standard for Emergency Eyewash and **Shower Equipment**

#### **Architect/Engineer Specification**

Chicago Faucets No. 8407-NF, Eye/Face/Body Drench Hose, 1/2" NPT Male Thread Inlet, Anti-corrosive polyamide 11 plastic coating in high-visibility yellow color, Eyewash assembly in ABS plastic, High-flow aerated water spray at low pressure with automatic opening anti-dust cover, Deck Mounted, Flexible hose in stainless steel and Brass fittings Construction, Lever Handle for activation, High-visibility photoluminescence safety sign with green background and white text for easy identification, Maintenance card for recording periodic testing and Certified to the ANSI Z358.1 Standard for Emergency Eyewash and Shower Equipment.