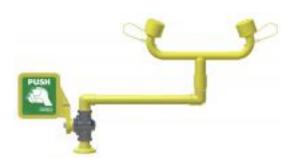

# **Features & Specifications**

- Eye/Face Wash
- 1/2" NPT Male Thread Inlet
- · Anti-corrosive polyamide 11 plastic coating in high-visibility yellow color
- Eyewash assembly in ABS plastic
- Two high-flow aerated water spray at low pressure with automatic opening anti-dust cover
- Deck Mounted Left Hand Operation
- Brass fittings Construction
- Push Handle for Actuation
- High-visibility photoluminescence safety sign with green background and white text for easy identification
- Maintenance card for recording periodic testing
- Certified to the ANSI Z358.1 Standard for Emergency Eyewash and Shower Equipment

# **Architect/Engineer Specification**

Chicago Faucets No. 8404-LHNF, Eye/Face Wash with 1/2" NPT Male Thread Inlet, Anti-corrosive polyamide 11 plastic coating in high-visibility yellow color, Eyewash assembly in ABS plastic, Two high-flow aerated water spray at low pressure with automatic opening anti-dust cover, Deck Mounted Left Hand Operation, Brass fittings Construction, Lever Handle for activation, High-visibility photoluminescence safety sign with green background and white text for easy identification, Maintenance card for recording periodic testing and Certified to the ANSI Z358.1 Standard for Emergency Eyewash and Shower Equipment.