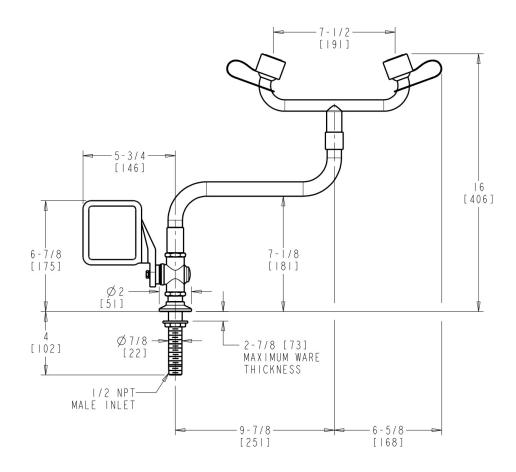

# **Features & Specifications**

- Eye/Face Wash
- 1/2" NPT Male Thread Inlet
- · Anti-corrosive polyamide 11 plastic coating in high-visibility yellow color
- Eyewash assembly in ABS plastic
- Two high-flow aerated water spray at low pressure with automatic opening anti-dust cover
- Deck Mounted Left Hand Operation
- Brass fittings Construction
- Push Handle for Actuation
- High-visibility photoluminescence safety sign with green background and white text for easy identification
- Maintenance card for recording periodic testing
- Certified to the ANSI Z358.1 Standard for Emergency Eyewash and Shower Equipment

# **Architect/Engineer Specification**

Chicago Faucets No. 8404-LHNF, Eye/Face Wash with 1/2" NPT Male Thread Inlet, Anti-corrosive polyamide 11 plastic coating in high-visibility yellow color, Eyewash assembly in ABS plastic, Two high-flow aerated water spray at low pressure with automatic opening anti-dust cover, Deck Mounted Left Hand Operation, Brass fittings Construction, Lever Handle for activation, High-visibility photoluminescence safety sign with green background and white text for easy identification, Maintenance card for recording periodic testing and Certified to the ANSI Z358.1 Standard for Emergency Eyewash and Shower Equipment.