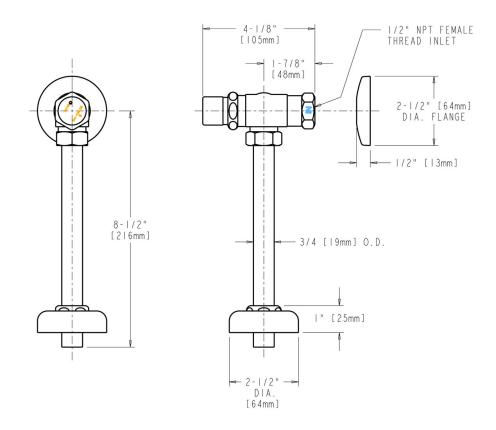

#### • Angle

- NAIAD Metering
- 1/2" NPT Female Thread Inlet
- 3/4" O.D. Slip Outlet
- Slip Wall Flange
- 3/4" O.D. x 8-1/2" Riser
- CFNow! Item Ships in 3 Days

## **Architect/Engineer Specification**

Chicago Faucets No. 732-CP, Angle Urinal Valve with riser, wall-mounted, chrome plated. NAIAD rebuildable auto-timed metering cartridge, opens with push. 1/2" NPT female thread inlet. 3/4" O.D. slip outlet. Slip wall flange. 3/4" O.D. x 8-1/2" riser.