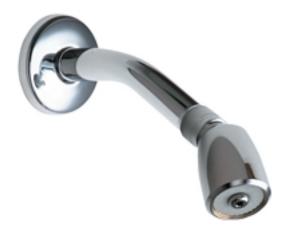

## **Product Type**

2.5 GPM Max. Flow Rate @ 80 PSI Shower Head with Arm, Flange, and Ball Joint

#### **Architect/Engineer Specification**

Chicago Faucets No. 620-AVPCP, Shower Head with Arm, Flange, and Ball Joint. 2.5 GPM max. flow rate @ 80 PSI. Chrome plated. Swivel ball head for adjustable positioning. Pressure compensating flow control. Vandal resistant screw.