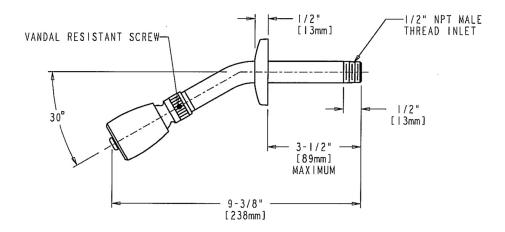

## **Product Type**

2.5 GPM Max. Flow Rate @ 80 PSI Shower Head with Arm, Flange, and Ball Joint

## **Features & Specifications**

- Swivel ball head for adjustable positioning
- Pressure Compensating Flow Control
- Vandal Resistant Screw

#### **Architect/Engineer Specification**

Chicago Faucets No. 620-AVPCP, Shower Head with Arm, Flange, and Ball Joint. 2.5 GPM max. flow rate @ 80 PSI. Chrome plated. Swivel ball head for adjustable positioning. Pressure compensating flow control. Vandal resistant screw.