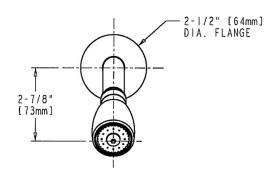

## **Product Type**

2.5 GPM Max. Flow Rate @ 80 PSI Shower Head with Arm, Flange, and Ball Joint

#### **Architect/Engineer Specification**

Chicago Faucets No. 620-AVPCP, Shower Head with Arm, Flange, and Ball Joint. 2.5 GPM max. flow rate @ 80 PSI. Chrome plated. Swivel ball head for adjustable positioning. Pressure compensating flow control. Vandal resistant screw.