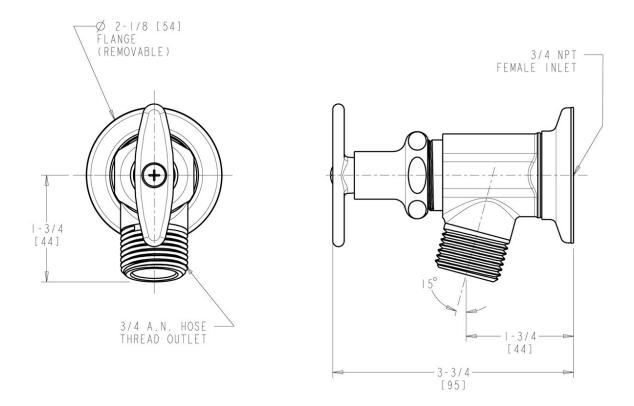

## **Features & Specifications**

- Sill Fittings
- 2-1/4" Tee Handle
- Slow Compression Operating Cartridge
- 3/4" NPT Female Inlet
- 3/4" Male Hose Thread Outlet
- Slip Wall Flange
- CFNow! Item Ships in 3 Days

## **Architect/Engineer Specification**

Chicago Faucets No. 387-RCF, Inside Sill Fitting, wall-mounted, rough chrome plated. 2-1/4" metal tee handle with square, tapered broach. Slow compression rebuildable cartridge, opens and closes 360° for fine adjustment, closes with water pressure, features square, tapered stem. 3/4" NPT female thread inlet. 3/4" male hose thread outlet. Slip wall flange.