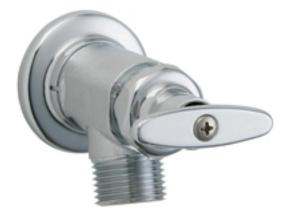

## **Features & Specifications**

- Sill Fittings
- 2-1/4" Tee Handle
- Slow Compression Operating Cartridge
- 3/4" NPT Female Inlet
- 3/4" Male Hose Thread Outlet
- Slip Wall Flange
- CFNow! Item Ships in 3 Days

## **Architect/Engineer Specification**

Chicago Faucets No. 387-RCF, Inside Sill Fitting, wall-mounted, rough chrome plated. 2-1/4" metal tee handle with square, tapered broach. Slow compression rebuildable cartridge, opens and closes 360° for fine adjustment, closes with water pressure, features square, tapered stem. 3/4" NPT female thread inlet. 3/4" male hose thread outlet. Slip wall flange.