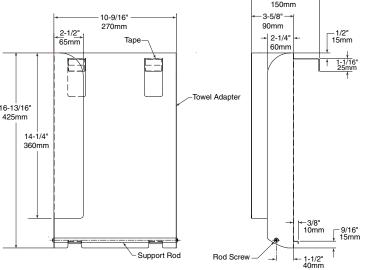

### **MATERIALS:**

TowelMate Module - 18-8 S, Type 304, 24 gauge (0.6mm) stainless steel with 2B finish.

**TowelMate Support Rod** – Black, 3/8" (10mm) diameter Nylon 6/6 Rod fastened to Module with two stainless steel sheet metal screws.

## **OPERATION:**

Optional TowelMate Accessory fits into Bobrick Model Number(s) B-3803, B-38032, B-39034 or B-390349 TrimLineSeries Paper Towel Dispensers. TowelMate Accessory Module has towel guide angle with 90 degree return to prevent paper towels from falling forward out when door is opened for servicing. TowelMate Accessory Support Rod allows dispenser to dispense paper towels one at a time without tabbing, tearing, bulging, sagging or bunching. To load paper towels in towel tray, place stacks of folded paper towels inside module with bottom paper towel leaf facing forward. Feed first sheet from bottom of the towel tray opening over the rod and through the opening to conceal rod and start dispense.

## **INSTALLATION:**

Open door of towel cabinet and remove all existing paper towels from dispenser. Remove existing plastic towel adapter secured inside dispenser cabinet to clear unit of any obstructions. Remove protective film from double back tape on the back of TowelMate Accessory and place Module inside towel dispenser. Engage tabs located at bottom of TowelMate into Towel Tray slots positioning TowelMate Support Rod evenly over the towel tray opening with bottom of module resting down on inside of towel tray and firmly press TowelMate Module into dispenser cabinet back. Load stacks of paper towel into cabinet, start dispense, close cabinet door.