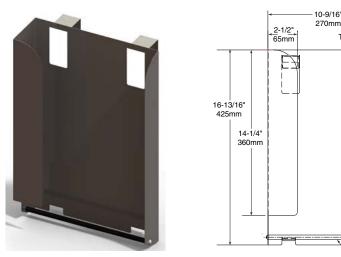

# OPTIONAL TowelMate® ACCESSORY FOR 6" DEEP TrimLineSeries™ PAPER TOWEL DISPENSERS

3803-130

5-7/8"

For Retrofit into:

TrimLineSeries™ □ B-3803 □ B-38032 □ B-39034 □ B-390349 for 6" Deep Paper Towel Dispensers/Waste Receptacles Gamco Series □ TW-2 □ TW-2F □ TW-2FS □ TW-2-4