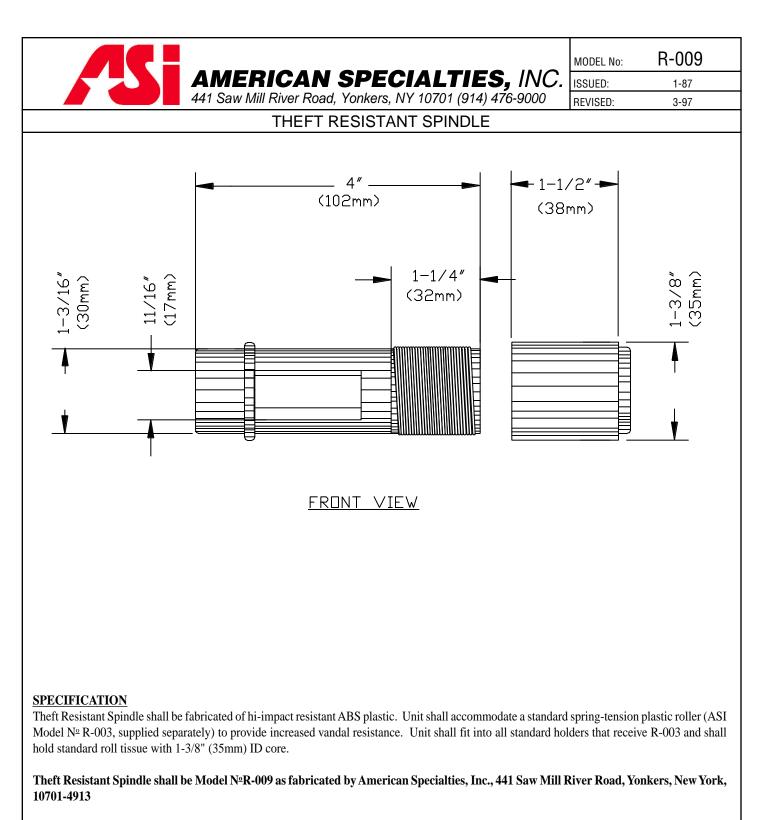

## **INSTALLATION**

Insert smaller dia. end (inside telescope) spring loaded roller from dispenser inside screw cap. Screw cap onto threaded body to contain larger (outside telescope) dia. end until R-009 length is 1/16" (1.6mm) less than spacing between dispenser posts (supplied separately). Load R-009 with toilet paper and insert into dispenser posts.

## **OPERATION**

Paper core must be ripped off to remove R-009 after roll is exhausted. Grasp inside roller through opposing windows and retract pivot end from holder socket.

**Accessory Specialties** 

AMERICAN DISPENSER