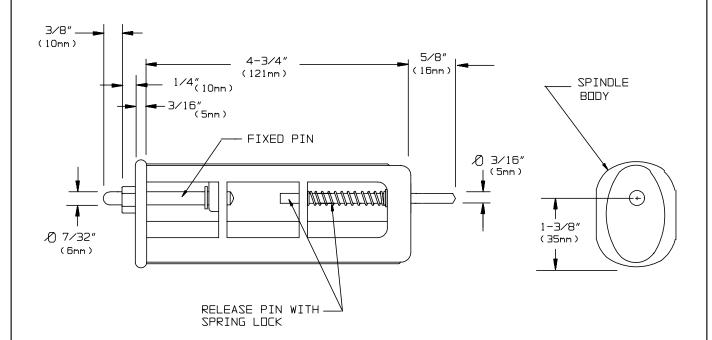

#### **SPECIFICATION**

The spindle body shall be fabricated of impact resistant, heavy section ABS thermoplastic. Spindle pins shall be chrome plated steel and be theft resistant with a concealed release mechanism. Engagement spring shall be stainless steel. Spindle shall have a molded boss to engage limit stop on toilet paper holders that have limit feature. Spindle shall rotate freely in toilet paper holders that have no limit stop.

### **INSTALLATION**

Place roll of toilet paper on spindle. Engage fixed end pin into toilet paper holder larger spindle hole. Depress spring loaded end pin and insert into toilet paper holder, allowing engagement spring to drive release pin into smaller hole. Spindle fits ASI toilet paper holder models 0263-series, 0264-series.

# **OPERATION**

Spindle revolves freely. Roll core prevents access to release pin and cannot be removed from spindle until toilet paper is depleted from core.

**Accessory Specialties** 

AMERICAN DISPENSER