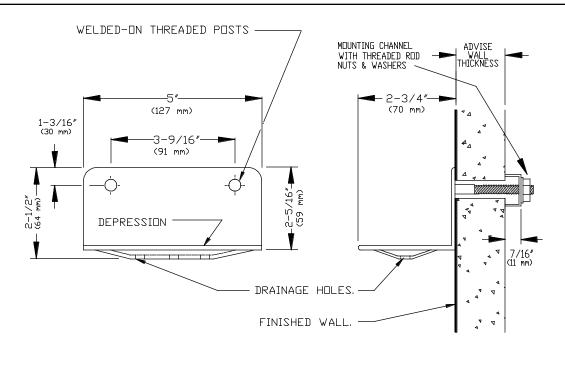

### **SPECIFICATION**

Surface Mounted Soap Dish (Rear Mounted) shall be fabricated of 18-8 alloy stainless steel, type 304, Nº11 gauge. All exposed surfaces shall have Nº4 satin finish. Soap dish shall be provided with three (3) drain holes. Rear of unit shall have two (2) welded-on 1/4 - 20 internally threaded posts. Two (2) 1/4"-20 threaded zinc-plated steel rods with length specified at time of order to suit wall thickness shall be supplied with two (2) each washers and nuts for mounting. Back plate shall be fabricated of Nº 11 gauge die-formed galvanized steel and be reversible for shallow or deep wall installation.

#### INSTALLATION

For compliance with ADA Accessibility Guidelines, install unit so that soap dish is 48" (1219mm) maximum above finished floor (AFF) in showers or 36" (914mm) maximum AFF in bathtubs or 46" (1168mm) maximum AFF if side reach over an obstruction (e.g. vanity) is only provided or 44" (1118mm) maximum AFF if forward reach over vanity basin is provided. Surface mount unit to finished wall and secure with washers and nuts (supplied). The length of the threaded rods is determine by the thickness of the wall on which the unit is mounted. Specify the thickness of the wall in the following increments (e.g. 145-68).

| Wall Thickness                      | <b>Suffix</b> |  |
|-------------------------------------|---------------|--|
| Up to 6" (152mm)                    | LT6           |  |
| 6" to 8" (152mm to 203mm)           | 68            |  |
| Over 8" (203mm), specify thickness: | GT8=xxx       |  |