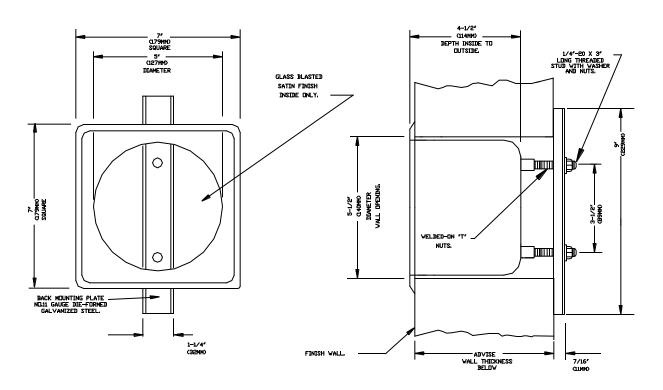

## SPECIFICATION

Recessed Toilet Paper Holder with square bezel for chase mounting in over 4" thick walls shall hold one (1) standard toilet paper roll and shall be fabricated of alloy 18-8 stainless steel, type 304, No 14 gauge. Beveled trim shall have No 4 satin finish. Interior shall have glass blasted satin matte finish. Back mounting plate shall be fabricated of №11gauge die-formed galvanized steel. Hardware mounting kit (supplied) shall include two (2) 1/4"-20 threaded rods of length specified at time of order with two (2) each washers and nuts. Back of paper holder shall be provided with two (2) welded-on anchor T-nuts to receive two (2) threaded rods.

### INSTALLATION

For compliance with ADA Accessibility Guidelines install unit so that centerline of paper holder is 19" (483mm) minimum above finished floor (AFF) to 44" (1118mm) maximum AFF and leading edge of roll is no farther than 36" (914mm) from back wall behind commode. Recess mount paper holder into wall opening. Screw two (2) 1/4"-20 threaded rods into two (2) welded-on anchor T-nuts. Install back mounting plate over threaded rods and secure to wall with washers and nuts (supplied). The length of the rods is determined by the thickness of the wall in which the paper holder will be mounted. Specify suffix for the thickness of the wall in the following increments (e.g. 110-2-61).

Rough wall opening (RWO) required is 5-1/2" (140mm) diameter

#### **OPERATION**

One roll of toilet paper is stored in the 5-1/2" (140mm) dia. x 4-1/2" (114mm) deep cylindrical holder. Toilet paper is replenished on a cycle determined by maintenance needs.

**Accessory Specialties** 