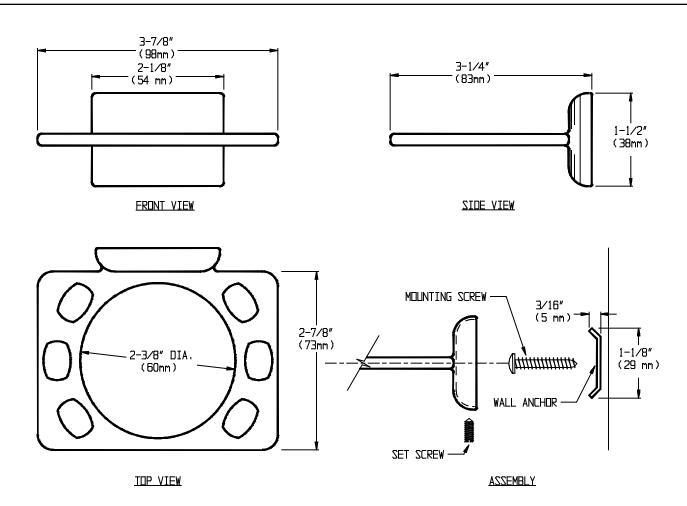

## **SPECIFICATION**

Surface Mounted Tumbler and Toothbrush Holder shall be fabricated of triple chrome plated rust proof Zamak. One stainless steel hex socket set screws shall be provided along perimeter of flange for anchoring to stainless steel wall bracket. Mounting hardware shall be provided. Unit shall meet FHA and other federal specifications.

## INSTALLATION

Wall bracket is surface mounted using self tapping screws (supplied) through holes provided. Tumbler/Toothbrush Holder is mounted over top leg of bracket and secured by set screw from underside. Suggested location is 52" (1321mm) above finished floor (AFF) to centerline of wall bracket or 6" (152mm) above wash basin.