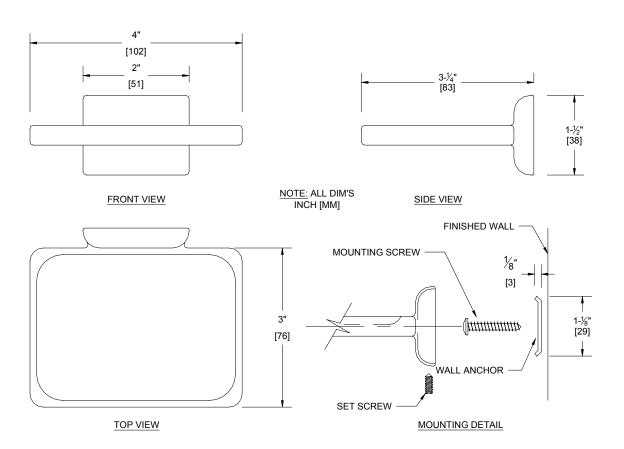

## **SPECIFICATION**

Surface Mounted Soap Dish shall be fabricated of triple chrome plated rust proof Zamak. One stainless steel slotted headless set screw shall be provided along perimeter of flange for anchoring to stainless steel adjustable wall bracket. Wall anchor shall be provided. Unit shall meet appropriate FHA and other federal specifications.

## **INSTALLATION**

Wall bracket is surface mounted using two # 8 pan head screws (supplied) through holes provided. Soap dish is mounted over top leg of bracket and secured by set screw from underside. Suggested location is 48" (1219) maximum above finished floor to centerline of wall bracket or 6" (152) above wash basin.